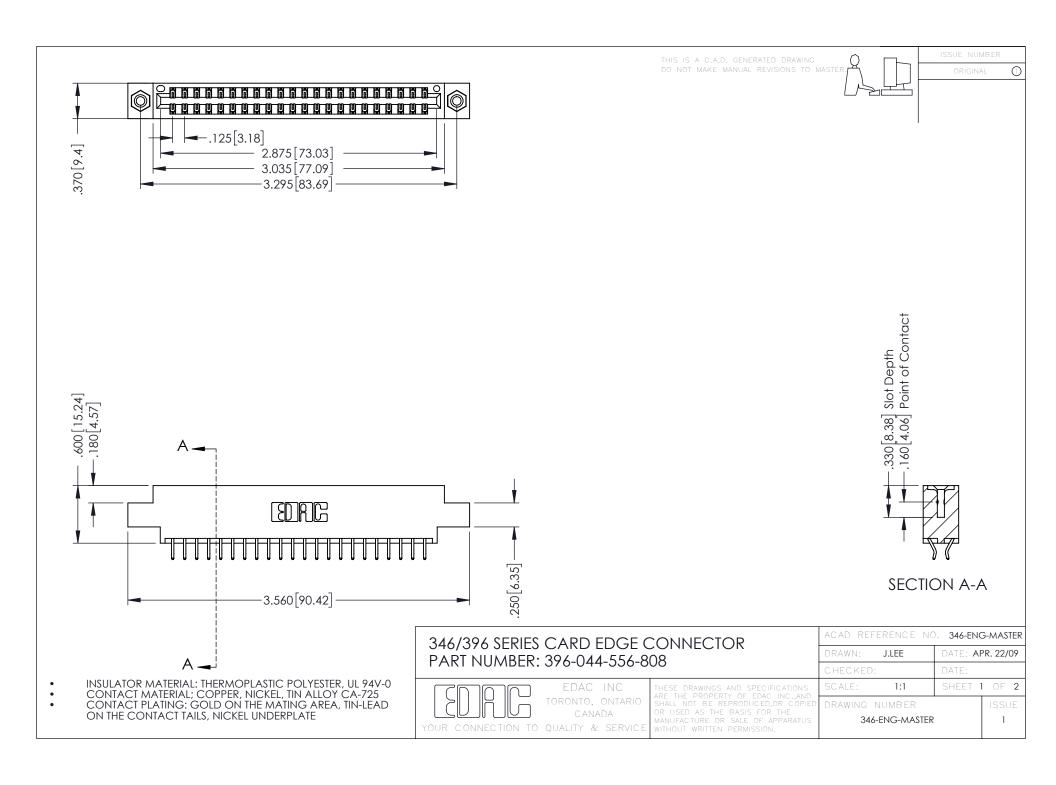

**Contact Code 555** 

**Contact Code 556** 

INSULATOR MATERIAL: THERMOPLASTIC POLYESTER, UL 94V-0 CONTACT MATERIAL; COPPER, NICKEL, TIN ALLOY CA-725

CONTACT PLATING: GOLD ON THE MATING AREA, TIN-LEAD ON THE CONTACT TAILS, NICKEL UNDERPLATE