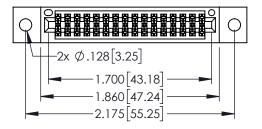

Contact Dimensions: 542-Wire Wrap .025 Sq.(0.64 Sq.) - Tail LG=.645(16.38) .100 (2.54) Contact Spacing x .200 (5.08) Row Spacing

THIS IS A C.A.D. GENERATED DRAWING
DO NOT MAKE MANUAL REVISIONS TO MAST

1220E NOMBER