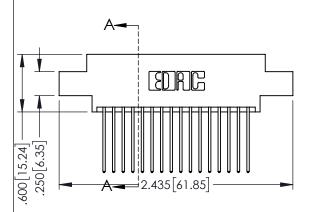

Contact Dimensions: 542-Wire Wrap .025 Sq.(0.64 Sq.) - Tail LG=.645(16.38) .100 (2.54) Contact Spacing x .200 (5.08) Row Spacing

THIS IS A C.A.D. GENERATED DRAWING
DO NOT MAKE MANUAL REVISIONS TO MAST

1220E NOMBER