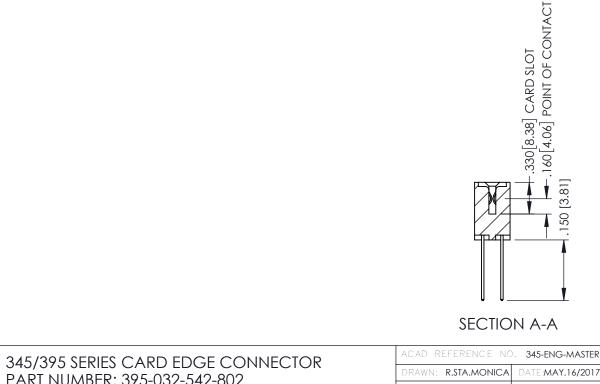

345/395 SERIES CARD EDGE CONNECTOR CONTACT CODE 555,556,558,559,560 DIMENSIONS

YOUR CONNECTION TO QUALITY & SERVICE

ACAD REFERENCE NO. 345-ENG-MASTER DATE:MAY.16/2017 DRAWN: R.STA.MONICA 1:1 SHEET 2 OF 2