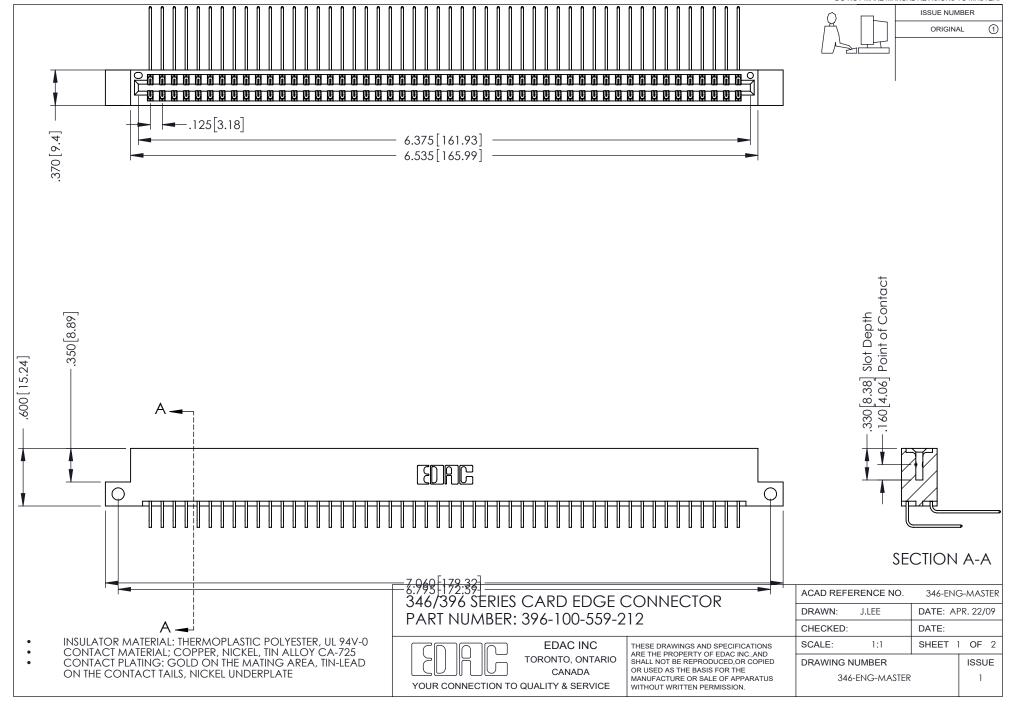

## **Contact Code 556**

INSULATOR MATERIAL: THERMOPLASTIC POLYESTER, UL 94V-0 CONTACT MATERIAL; COPPER, NICKEL, TIN ALLOY CA-725 CONTACT PLATING: GOLD ON THE MATING AREA, TIN-LEAD

ON THE CONTACT TAILS, NICKEL UNDERPLATE

## 346/396 SERIES CARD EDGE CONNECTOR CONTACT CODE 555,556,558,559,560 DIMENSIONS

YOUR CONNECTION TO QUALITY & SERVICE

**EDAC INC** TORONTO, ONTARIO CANADA

THESE DRAWINGS AND SPECIFICATIONS ARE THE PROPERTY OF EDAC INC.,AND SHALL NOT BE REPRODUCED, OR COPIED OR USED AS THE BASIS FOR THE MANUFACTURE OR SALE OF APPARATUS WITHOUT WRITTEN PERMISSION.