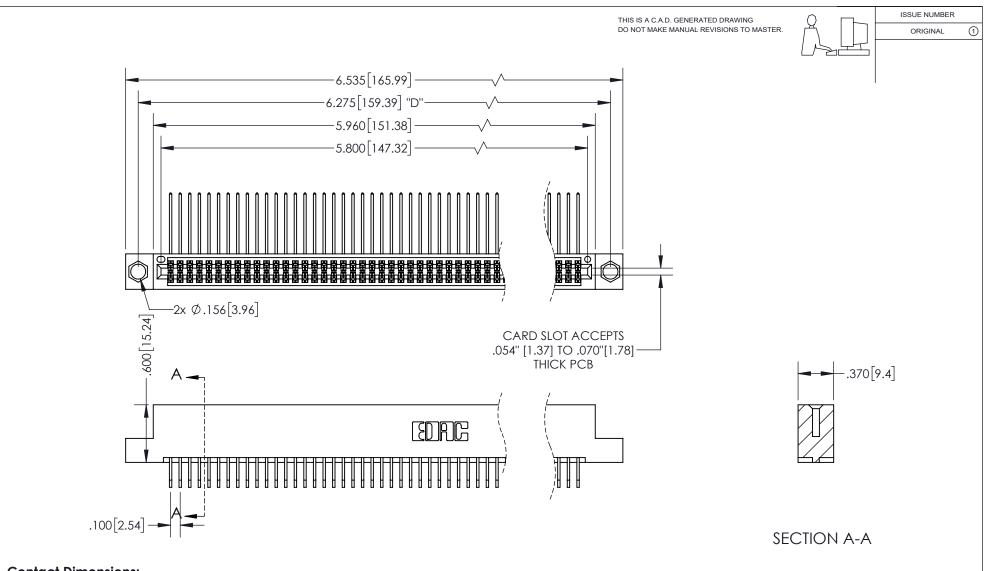

**Contact Dimensions:** 558-90 Degree Bend (Code 541 Contacts) See Sheet 2 for Contact Code 555, 556, 558, 559, 560 Dimensions

INSULATOR MATERIAL: THERMOPLASTIC PBT, UL 94V-0 CONTACT MATERIAL; COPPER TIN ALLOY CONTACT PLATING: GOLD ON THE MATING AREA, TIN PLATING ON THE CONTACT TAILS, NICKEL UNDERPLATE

## 345/395 SERIES CARD EDGE CONNECTOR PART NUMBER: 395-114-558-204

YOUR CONNECTION TO QUALITY & SERVICE

**EDAC INC** TORONTO, ONTARIO CANADA

THESE DRAWINGS AND SPECIFICATIONS ARE THE PROPERTY OF EDAC INC.,AND SHALL NOT BE REPRODUCED, OR COPIED OR USED AS THE BASIS FOR THE MANUFACTURE OR SALE OF APPARATUS WITHOUT WRITTEN PERMISSION.

| ACAD REFERENCE NO.  |     | 345-ENG-MASTER   |      |
|---------------------|-----|------------------|------|
| DRAWN: R.STA.MONICA |     | DATE:MAY.16/2017 |      |
| CHECKED:            |     | DATE:            |      |
| SCALE:              | 1:1 | SHEET 1          | OF 2 |
| DRAWING N           |     | ISSUE            |      |
| 345-ENG-MASTER      |     |                  | 1    |

ORIGINAL 1

ISSUE NUMBER

**Contact Code 558** 