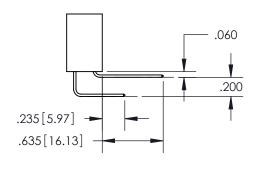

**Contact Dimensions:** 558-90 Degree Bend (Code 541 Contacts) See Sheet 2 for Contact Code 555, 556, 558, 559, 560 Dimensions

INSULATOR MATERIAL: THERMOPLASTIC PBT, UL 94V-0 CONTACT MATERIAL; COPPER TIN ALLOY CONTACT PLATING: GOLD ON THE MATING AREA, TIN PLATING ON THE CONTACT TAILS, NICKEL UNDERPLATE

ORIGINAL 1

ISSUE NUMBER

**Contact Code 558** 

\*FOR ALL OTHER SPECIFICATIONS REFER TO SHEET 3\*