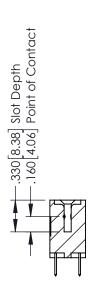

## **Contact Code 555**

## **Contact Code 556**

INSULATOR MATERIAL: THERMOPLASTIC POLYESTER, UL 94V-0 CONTACT MATERIAL; COPPER, NICKEL, TIN ALLOY CA-725 CONTACT PLATING: GOLD ON THE MATING AREA, TIN-LEAD

ON THE CONTACT TAILS, NICKEL UNDERPLATE