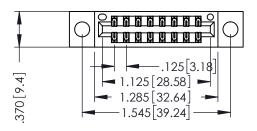

THIS IS A C.A.D. GENERATED DRAWING DO NOT MAKE MANUAL REVISIONS TO MASTER.

ISSUE NUMBER

ORIGINAL

1

INSULATOR MATERIAL: THERMOPLASTIC POLYESTER, UL 94V-0 CONTACT MATERIAL; COPPER, NICKEL, TIN ALLOY CA-725 CONTACT PLATING: GOLD ON THE MATING AREA, TIN-LEAD

ON THE CONTACT TAILS, NICKEL UNDERPLATE

346/396 SERIES CARD EDGE CONNECTOR PART NUMBER: 396-016-520-204

YOUR CONNECTION TO QUALITY & SERVICE

**EDAC INC** TORONTO, ONTARIO CANADA

THESE DRAWINGS AND SPECIFICATIONS ARE THE PROPERTY OF EDAC INC.,AND SHALL NOT BE REPRODUCED,OR COPIED OR USED AS THE BASIS FOR THE MANUFACTURE OR SALE OF APPARATUS WITHOUT WRITTEN PERMISSION.

| ACAD REFERENCE NO. | 346-ENG-MASTER   |
|--------------------|------------------|
| DRAWN: J.LEE       | DATE: APR. 22/09 |
| CHECKED:           | DATE:            |
| SCALE: 1:1         | SHEET 1 OF 2     |
| DRAWING NUMBER     | ISSUE            |
|                    | _   ,            |