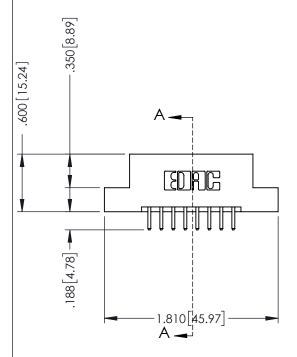

346-ENG-MASTER

**SECTION A-A** 

ISSUE NUMBER ORIGINAL 1

## 346/396 SERIES CARD EDGE CONNECTOR CONTACT CODE 555,556,558,559,560 DIMENSIONS

YOUR CONNECTION TO QUALITY & SERVICE

**EDAC INC** TORONTO, ONTARIO CANADA

THESE DRAWINGS AND SPECIFICATIONS ARE THE PROPERTY OF EDAC INC.,AND SHALL NOT BE REPRODUCED, OR COPIED OR USED AS THE BASIS FOR THE MANUFACTURE OR SALE OF APPARATUS WITHOUT WRITTEN PERMISSION.

|   | ACAD REFERENCE NO. | 346-ENG-MASTER   |
|---|--------------------|------------------|
|   | DRAWN: J.LEE       | DATE: APR. 22/09 |
| ) | CHECKED:           | DATE:            |
|   | SCALE: 1:1         | SHEET 2 OF 2     |
|   | DRAWING NUMBER     | ISSUE            |
|   | 346-ENG-MASTER     | 1                |