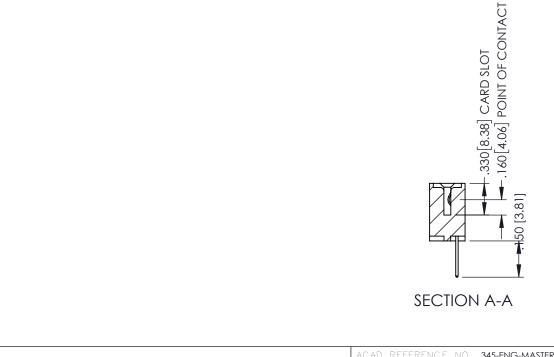

<u>Contact Dimensions:</u>
523-P.C. Tail .025 Sq.(0.64 Sq.) - Tail LG=.390(9.91)
.100 (2.54) Contact Spacing x .200 (5.08) Row Spacing

- INSULATOR MATERIAL: THERMOPLASTIC PBT BLACK, UL 94V-0
- CONTACT MATERIAL; COPPER TIN ALLOY CONTACT PLATING: GOLD ON THE MATING AREA, TIN PLATING ON THE CONTACT TAILS, NICKEL UNDERPLATE