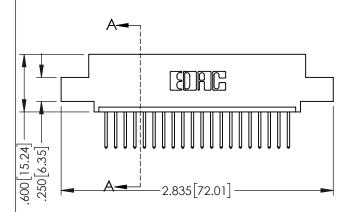

<u>Contact Dimensions:</u>
523-P.C. Tail .025 Sq.(0.64 Sq.) - Tail LG=.390(9.91)
.100 (2.54) Contact Spacing x .200 (5.08) Row Spacing

- INSULATOR MATERIAL: THERMOPLASTIC PBT BLACK, UL 94V-0
- CONTACT MATERIAL; COPPER TIN ALLOY CONTACT PLATING: GOLD ON THE MATING AREA, TIN PLATING ON THE CONTACT TAILS, NICKEL UNDERPLATE