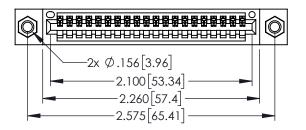

<u>Contact Dimensions:</u>
523-P.C. Tail .025 Sq.(0.64 Sq.) - Tail LG=.390(9.91)
.100 (2.54) Contact Spacing x .200 (5.08) Row Spacing

- INSULATOR MATERIAL: THERMOPLASTIC PBT BLACK, UL 94V-0
- CONTACT MATERIAL; COPPER TIN ALLOY CONTACT PLATING: GOLD ON THE MATING AREA, TIN PLATING ON THE CONTACT TAILS, NICKEL UNDERPLATE