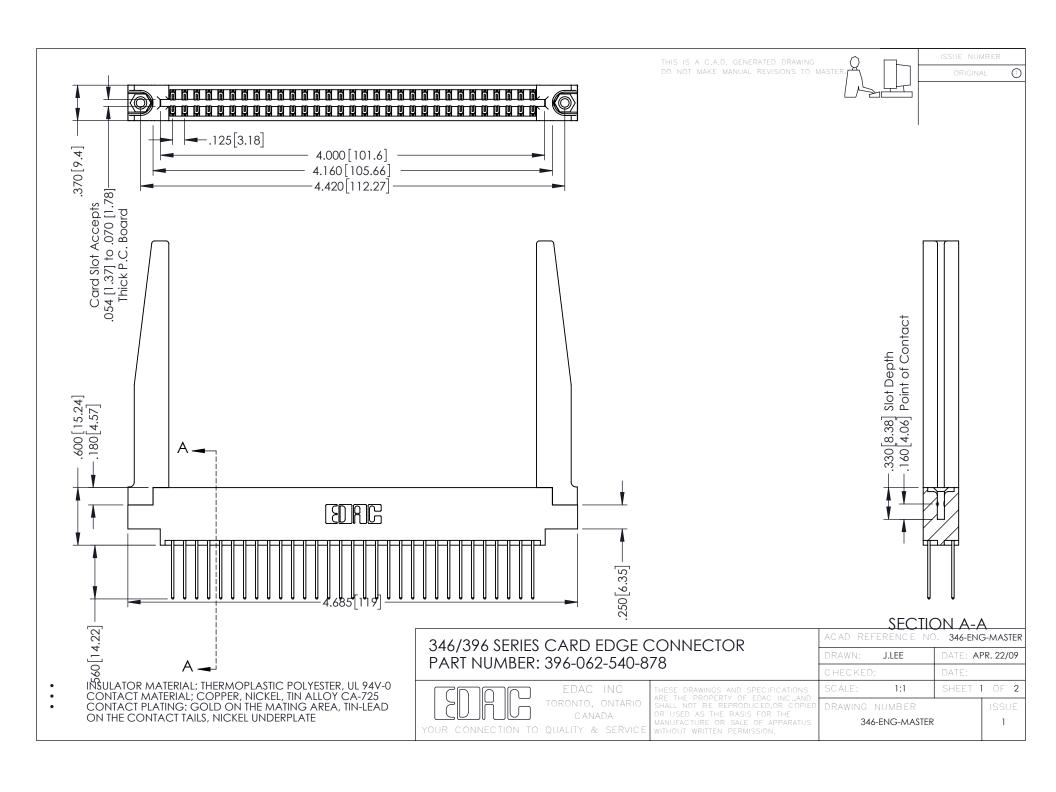

**Contact Code 555** 

**Contact Code 556** 

INSULATOR MATERIAL: THERMOPLASTIC POLYESTER, UL 94V-0 CONTACT MATERIAL; COPPER, NICKEL, TIN ALLOY CA-725

CONTACT PLATING: GOLD ON THE MATING AREA, TIN-LEAD ON THE CONTACT TAILS, NICKEL UNDERPLATE