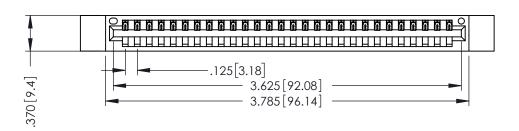

THIS IS A C.A.D. GENERATED DRAWING DO NOT MAKE MANUAL REVISIONS TO MASTER.

ISSUE NUMBER

ORIGINAL

1

.330 [8.38] Slot Depth .160 [4.06] Point of Contact **SECTION A-A** 

EDAG .250[6.35]-350 [8.89] **-4.**349[102.**#**4]

INSULATOR MATERIAL: THERMOPLASTIC POLYESTER, UL 94V-0 CONTACT MATERIAL; COPPER, NICKEL, TIN ALLOY CA-725 CONTACT PLATING: GOLD ON THE MATING AREA, TIN-LEAD

ON THE CONTACT TAILS, NICKEL UNDERPLATE

346/396 SERIES CARD EDGE CONNECTOR PART NUMBER: 396-028-526-612