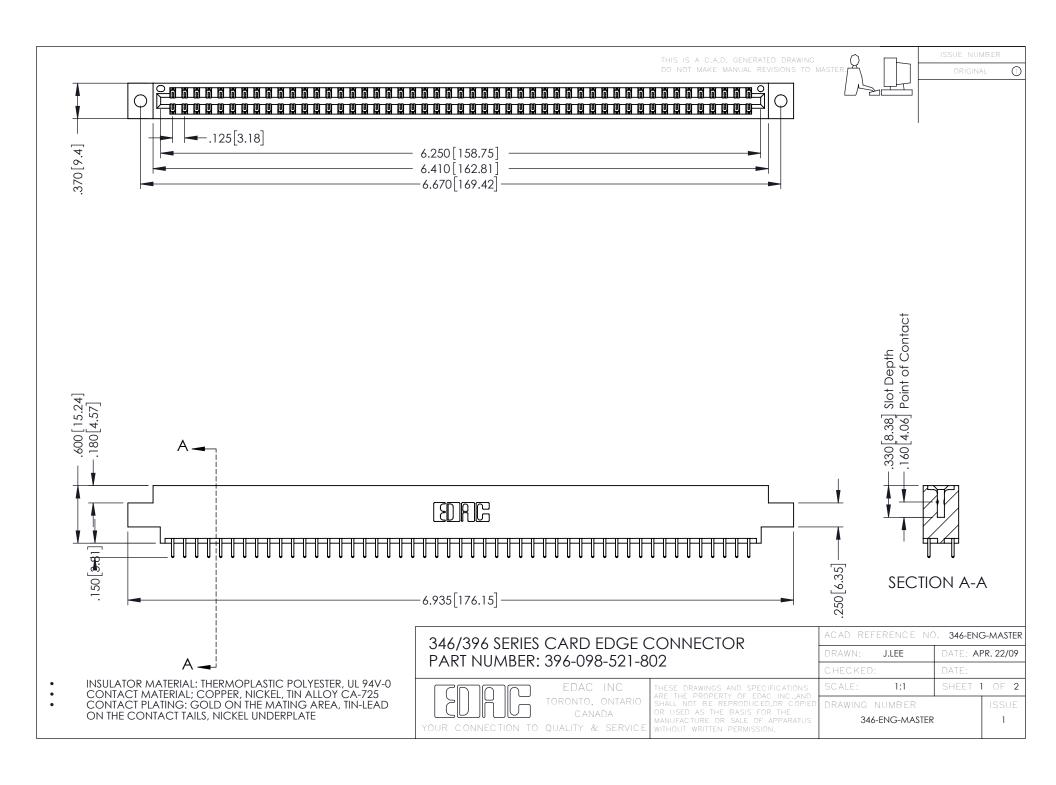

**Contact Code 555** 

**Contact Code 556** 

INSULATOR MATERIAL: THERMOPLASTIC POLYESTER, UL 94V-0 CONTACT MATERIAL; COPPER, NICKEL, TIN ALLOY CA-725

CONTACT PLATING: GOLD ON THE MATING AREA, TIN-LEAD ON THE CONTACT TAILS, NICKEL UNDERPLATE

## 346/396 SERIES CARD EDGE CONNECTOR CONTACT CODE 555,556,558,559,560 DIMENSIONS

YOUR CONNECTION TO QUALITY & SERVICE

|   | ACAD REFERENCE NO. 346-ENG-MASTER |                  |
|---|-----------------------------------|------------------|
|   | DRAWN: J.LEE                      | DATE: APR. 22/09 |
|   | CHECKED:                          | DATE:            |
|   | SCALE: 1:1                        | SHEET 2 OF 2     |
| D | DRAWING NUMBER                    | ISSUE            |