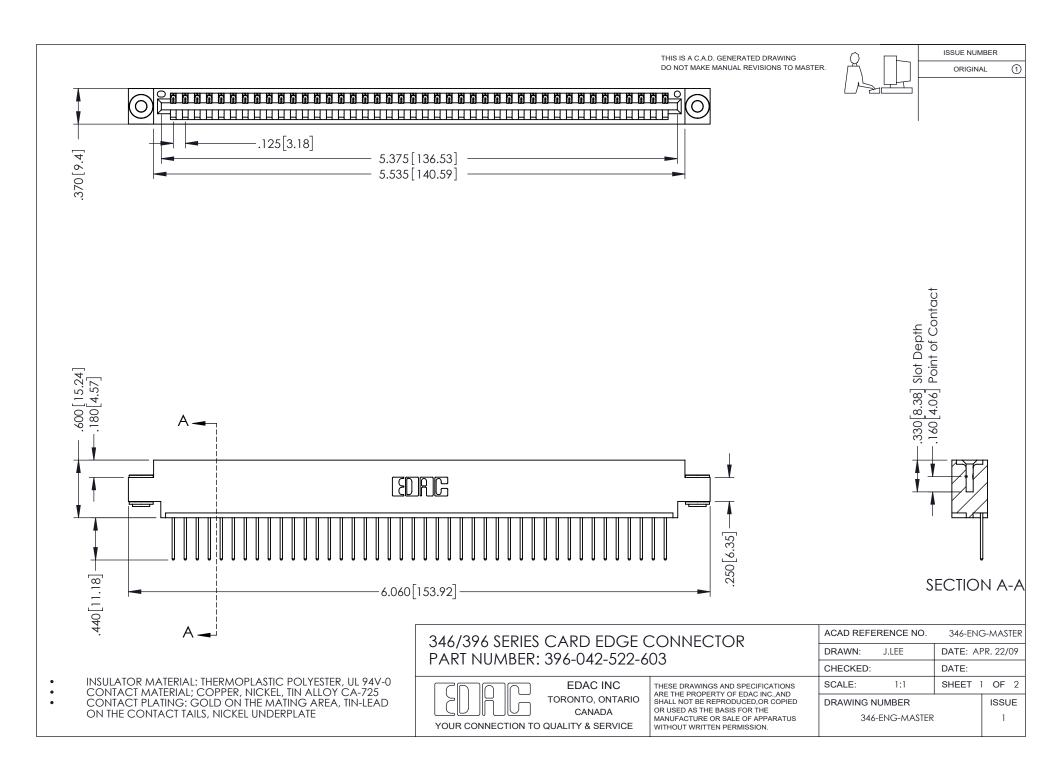

## **Contact Code 556**

INSULATOR MATERIAL: THERMOPLASTIC POLYESTER, UL 94V-0 CONTACT MATERIAL; COPPER, NICKEL, TIN ALLOY CA-725 CONTACT PLATING: GOLD ON THE MATING AREA, TIN-LEAD

ON THE CONTACT TAILS, NICKEL UNDERPLATE

## 346/396 SERIES CARD EDGE CONNECTOR CONTACT CODE 555,556,558,559,560 DIMENSIONS

YOUR CONNECTION TO QUALITY & SERVICE

**EDAC INC** TORONTO, ONTARIO CANADA

THESE DRAWINGS AND SPECIFICATIONS ARE THE PROPERTY OF EDAC INC.,AND SHALL NOT BE REPRODUCED, OR COPIED OR USED AS THE BASIS FOR THE MANUFACTURE OR SALE OF APPARATUS WITHOUT WRITTEN PERMISSION.