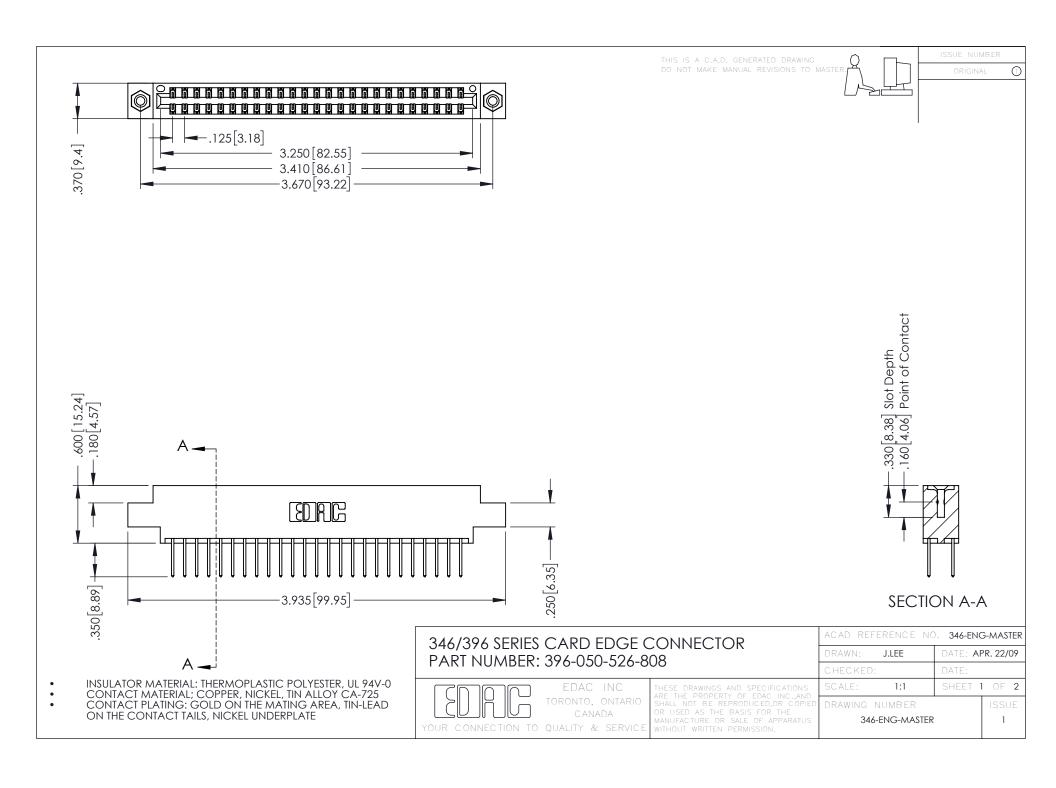

**Contact Code 555** 

**Contact Code 556** 

INSULATOR MATERIAL: THERMOPLASTIC POLYESTER, UL 94V-0 CONTACT MATERIAL; COPPER, NICKEL, TIN ALLOY CA-725

CONTACT PLATING: GOLD ON THE MATING AREA, TIN-LEAD ON THE CONTACT TAILS, NICKEL UNDERPLATE

## 346/396 SERIES CARD EDGE CONNECTOR CONTACT CODE 555,556,558,559,560 DIMENSIONS

YOUR CONNECTION TO QUALITY & SERVICE

|   | ACAD REFERENCE NO. 346-ENG-MASTER |                  |
|---|-----------------------------------|------------------|
|   | DRAWN: J.LEE                      | DATE: APR. 22/09 |
|   | CHECKED:                          | DATE:            |
|   | SCALE: 1:1                        | SHEET 2 OF 2     |
| D | DRAWING NUMBER                    | ISSUE            |