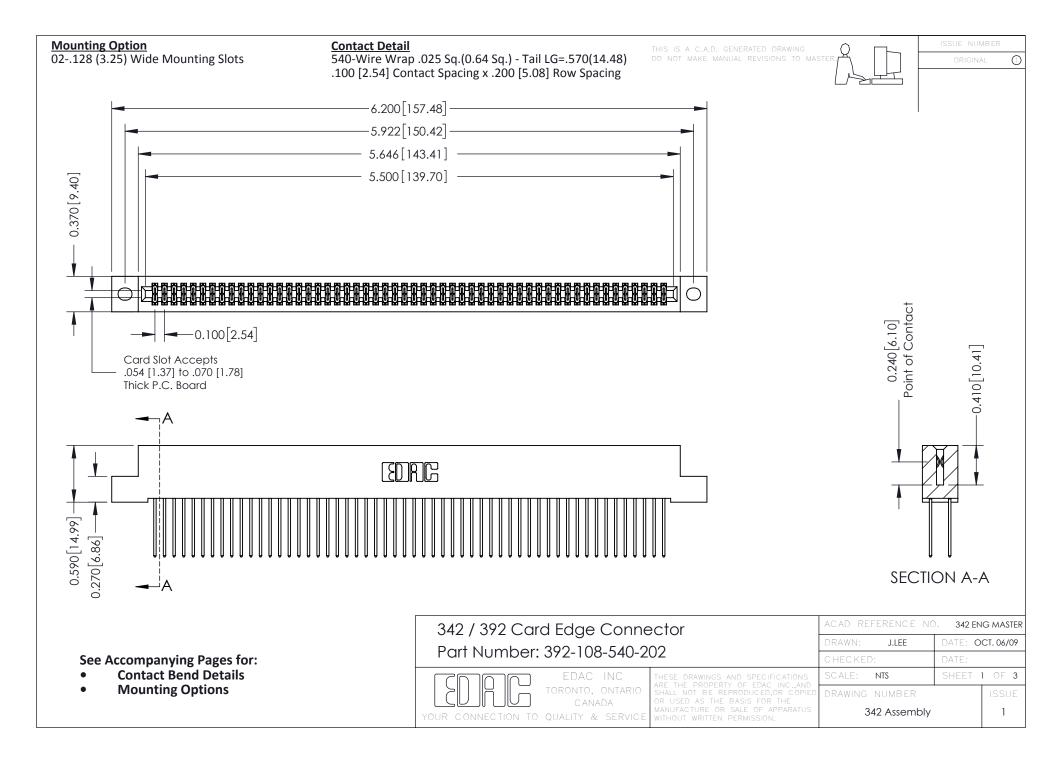

THIS IS A C.A.D. GENERATED DRAWING DO NOT MAKE MANUAL REVISIONS TO MASTER. ISSUE NUMBER

ORIGINAL

1



| 342 / 392 Series Card Edge Connector<br>Contact Bend Detail |                                                                                                                                                                                                  | ACAD REFERENCE NO. 342 ENG MASTER |             |                  |        |
|-------------------------------------------------------------|--------------------------------------------------------------------------------------------------------------------------------------------------------------------------------------------------|-----------------------------------|-------------|------------------|--------|
|