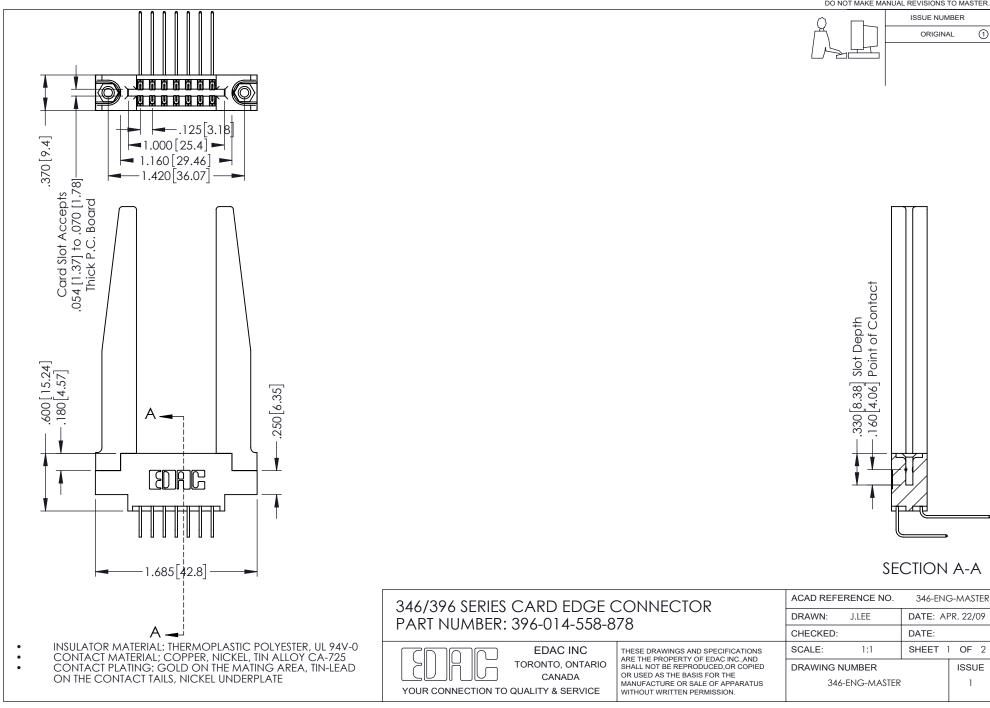

## **Contact Code 556**

INSULATOR MATERIAL: THERMOPLASTIC POLYESTER, UL 94V-0 CONTACT MATERIAL; COPPER, NICKEL, TIN ALLOY CA-725 CONTACT PLATING: GOLD ON THE MATING AREA, TIN-LEAD

ON THE CONTACT TAILS, NICKEL UNDERPLATE

## 346/396 SERIES CARD EDGE CONNECTOR CONTACT CODE 555,556,558,559,560 DIMENSIONS

YOUR CONNECTION TO QUALITY & SERVICE

**EDAC INC** TORONTO, ONTARIO CANADA

THESE DRAWINGS AND SPECIFICATIONS ARE THE PROPERTY OF EDAC INC.,AND SHALL NOT BE REPRODUCED, OR COPIED OR USED AS THE BASIS FOR THE MANUFACTURE OR SALE OF APPARATUS WITHOUT WRITTEN PERMISSION.