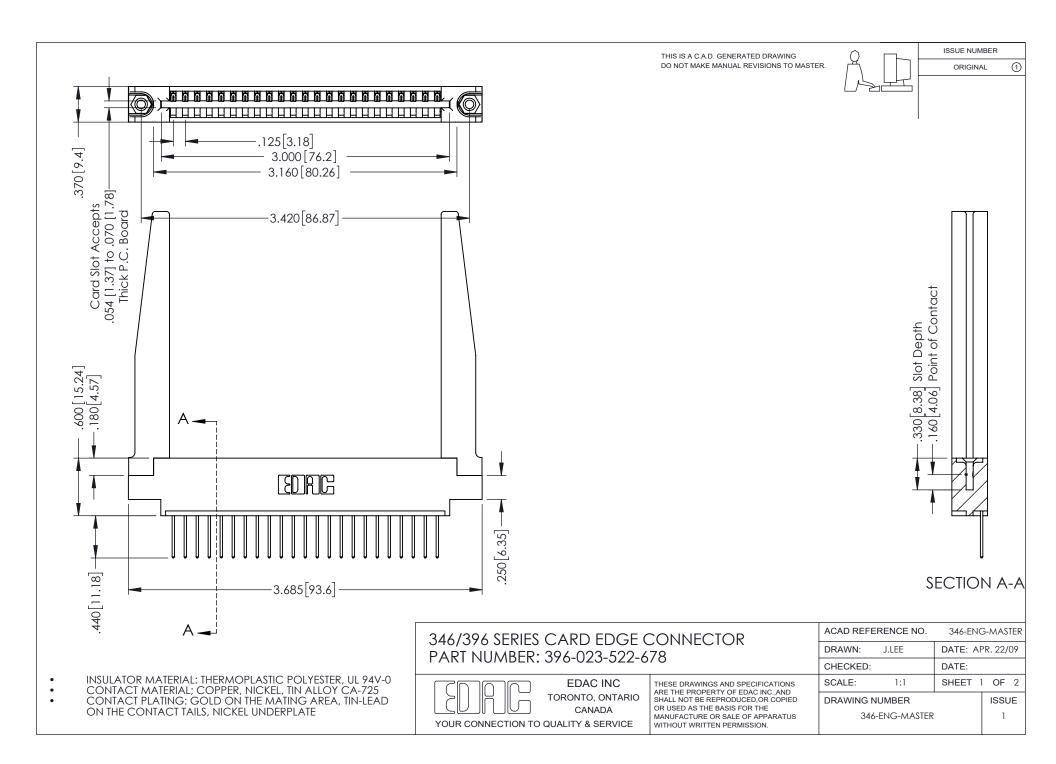

## **Contact Code 556**

INSULATOR MATERIAL: THERMOPLASTIC POLYESTER, UL 94V-0 CONTACT MATERIAL; COPPER, NICKEL, TIN ALLOY CA-725 CONTACT PLATING: GOLD ON THE MATING AREA, TIN-LEAD

ON THE CONTACT TAILS, NICKEL UNDERPLATE

## 346/396 SERIES CARD EDGE CONNECTOR CONTACT CODE 555,556,558,559,560 DIMENSIONS

YOUR CONNECTION TO QUALITY & SERVICE

**EDAC INC** TORONTO, ONTARIO CANADA

THESE DRAWINGS AND SPECIFICATIONS ARE THE PROPERTY OF EDAC INC.,AND SHALL NOT BE REPRODUCED, OR COPIED OR USED AS THE BASIS FOR THE MANUFACTURE OR SALE OF APPARATUS WITHOUT WRITTEN PERMISSION.