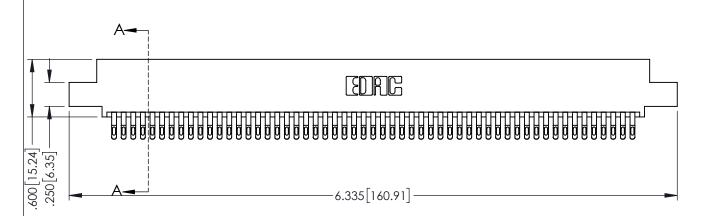

1

- INSULATOR MATERIAL: THERMOPLASTIC PBT BLACK, UL 94V-0
- CONTACT MATERIAL; COPPER TIN ALLOY CONTACT PLATING: GOLD ON THE MATING AREA, TIN PLATING ON THE CONTACT TAILS, NICKEL UNDERPLATE

| 345/395 SERIES CARD EDGE CONNECTOR |
|------------------------------------|
| PART NUMBER: 395-110-555-507       |