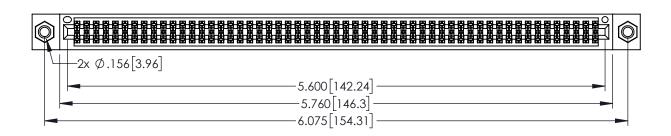

1

- INSULATOR MATERIAL: THERMOPLASTIC PBT BLACK, UL 94V-0
- CONTACT MATERIAL; COPPER TIN ALLOY CONTACT PLATING: GOLD ON THE MATING AREA, TIN PLATING ON THE CONTACT TAILS, NICKEL UNDERPLATE

| 345/395 SERIES CARD EDGE CONNECTOR |
|------------------------------------|
| PART NUMBER: 395-110-555-507       |