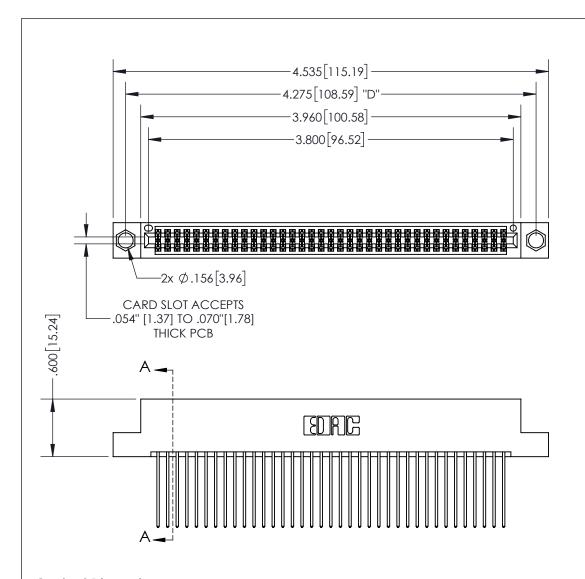

THIS IS A C.A.D. GENERATED DRAWING DO NOT MAKE MANUAL REVISIONS TO MASTER.

ISSUE NUMBER

ORIGINAL

1

.160 4.06 POINT OF CONTACT .330[8.38] -.370[9.4] **CARD SLOT** .150 [3.81] -

SECTION A-A

<u>Contact Dimensions:</u> 541-Wire Wrap .025 Sq.(0.64 Sq.) - Tail LG=.750(19.05) .100 (2.54) Contact Spacing x .200 (5.08) Row Spacing

INSULATOR MATERIAL: THERMOPLASTIC PBT, UL 94V-0 CONTACT MATERIAL; COPPER TIN ALLOY CONTACT PLATING: GOLD ON THE MATING AREA, TIN PLATING ON THE CONTACT TAILS, NICKEL UNDERPLATE

345/395 SERIES CARD EDGE CONNECTOR PART NUMBER: 395-074-541-204