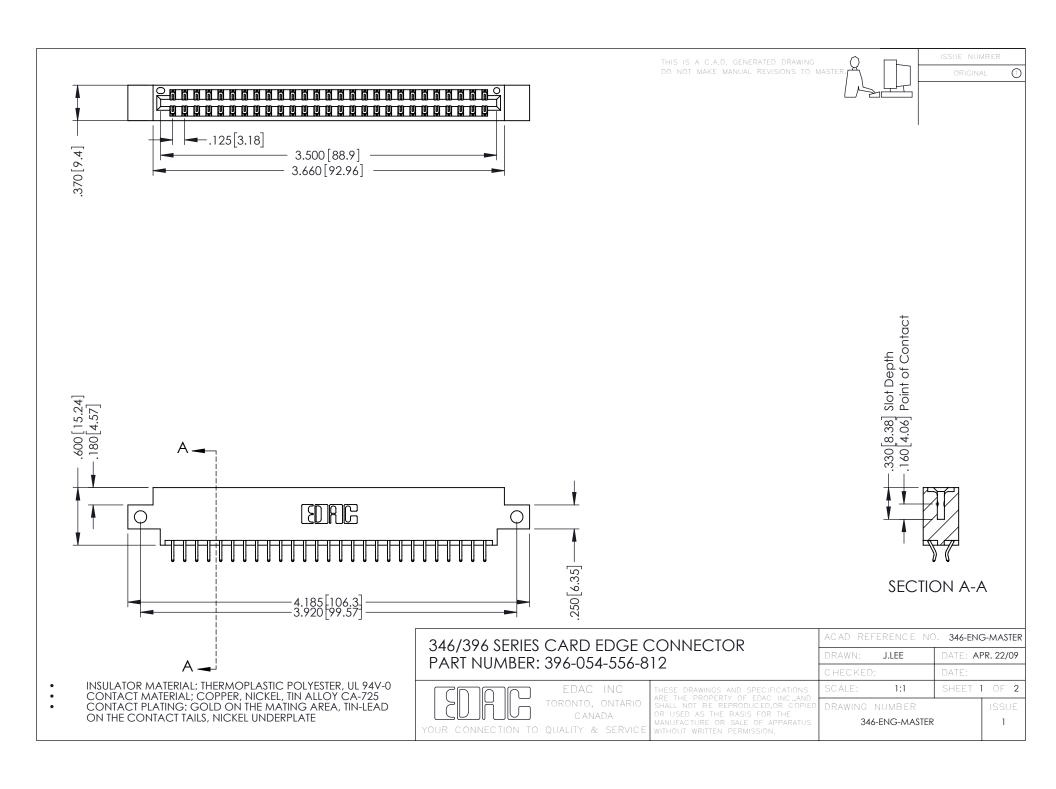

**Contact Code 555** 

**Contact Code 556** 

INSULATOR MATERIAL: THERMOPLASTIC POLYESTER, UL 94V-0 CONTACT MATERIAL; COPPER, NICKEL, TIN ALLOY CA-725

CONTACT PLATING: GOLD ON THE MATING AREA, TIN-LEAD ON THE CONTACT TAILS, NICKEL UNDERPLATE

## 346/396 SERIES CARD EDGE CONNECTOR CONTACT CODE 555,556,558,559,560 DIMENSIONS

YOUR CONNECTION TO QUALITY & SERVICE

|   | ACAD REFERENCE NO. 346-ENG-MASTER |                  |
|---|-----------------------------------|------------------|
|   | DRAWN: J.LEE                      | DATE: APR. 22/09 |
|   | CHECKED:                          | DATE:            |
|   | SCALE: 1:1                        | SHEET 2 OF 2     |
| D | DRAWING NUMBER                    | ISSUE            |

346-ENG-MASTER