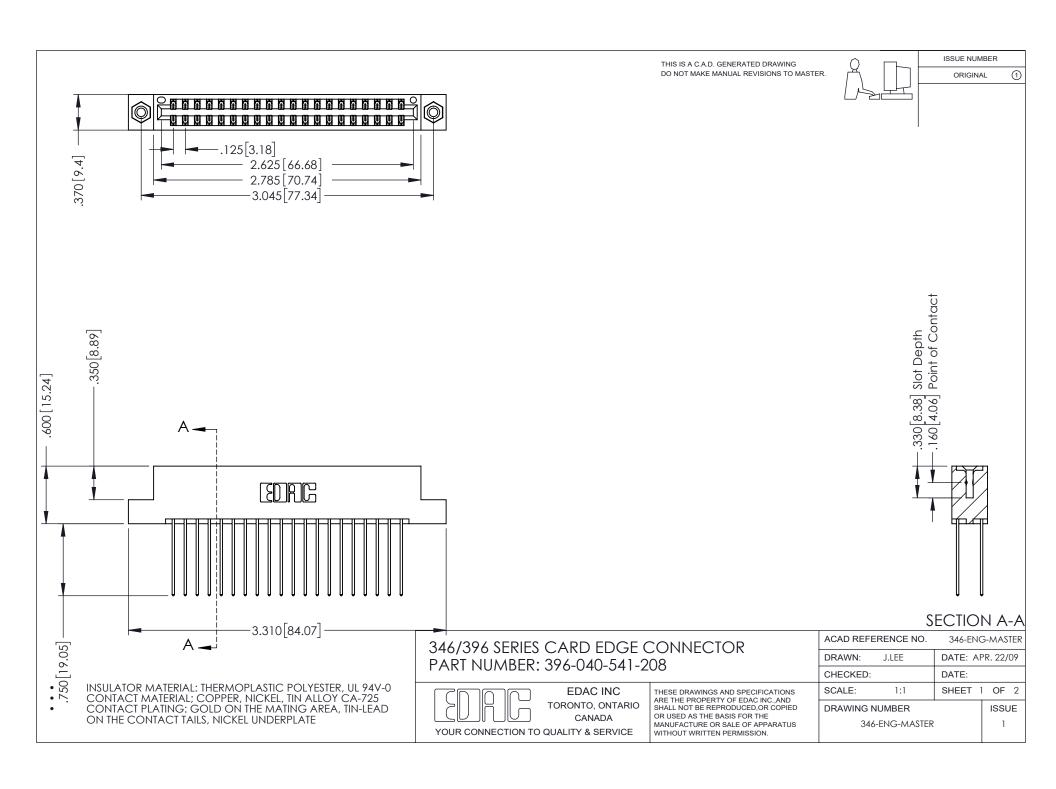

## **Contact Code 556**

INSULATOR MATERIAL: THERMOPLASTIC POLYESTER, UL 94V-0 CONTACT MATERIAL; COPPER, NICKEL, TIN ALLOY CA-725 CONTACT PLATING: GOLD ON THE MATING AREA, TIN-LEAD

ON THE CONTACT TAILS, NICKEL UNDERPLATE

## 346/396 SERIES CARD EDGE CONNECTOR CONTACT CODE 555,556,558,559,560 DIMENSIONS

YOUR CONNECTION TO QUALITY & SERVICE

**EDAC INC** TORONTO, ONTARIO CANADA

THESE DRAWINGS AND SPECIFICATIONS ARE THE PROPERTY OF EDAC INC.,AND SHALL NOT BE REPRODUCED, OR COPIED OR USED AS THE BASIS FOR THE MANUFACTURE OR SALE OF APPARATUS WITHOUT WRITTEN PERMISSION.