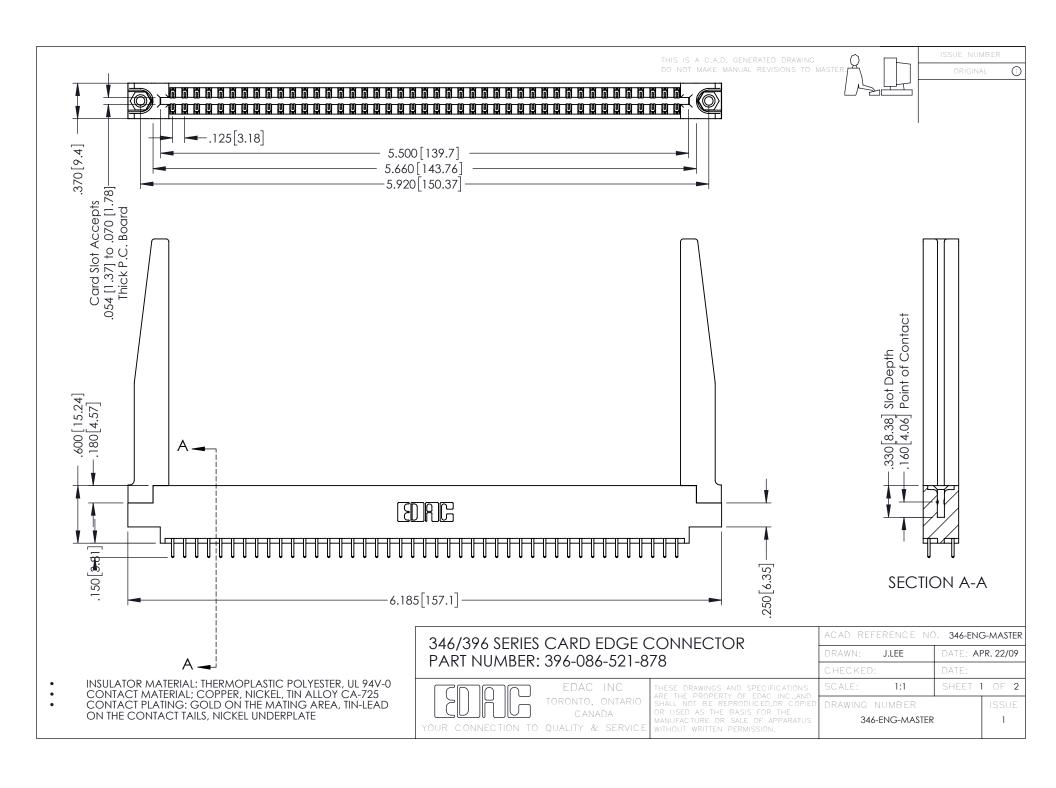

**Contact Code 555** 

**Contact Code 556** 

INSULATOR MATERIAL: THERMOPLASTIC POLYESTER, UL 94V-0 CONTACT MATERIAL; COPPER, NICKEL, TIN ALLOY CA-725

CONTACT PLATING: GOLD ON THE MATING AREA, TIN-LEAD ON THE CONTACT TAILS, NICKEL UNDERPLATE