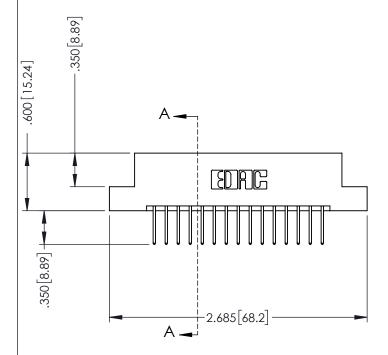

## 346/396 SERIES CARD EDGE CONNECTOR CONTACT CODE 555,556,558,559,560 DIMENSIONS

YOUR CONNECTION TO QUALITY & SERVICE

**EDAC INC** TORONTO, ONTARIO CANADA

THESE DRAWINGS AND SPECIFICATIONS ARE THE PROPERTY OF EDAC INC.,AND SHALL NOT BE REPRODUCED, OR COPIED OR USED AS THE BASIS FOR THE MANUFACTURE OR SALE OF APPARATUS WITHOUT WRITTEN PERMISSION.

## **Contact Code 556**

INSULATOR MATERIAL: THERMOPLASTIC POLYESTER, UL 94V-0 CONTACT MATERIAL; COPPER, NICKEL, TIN ALLOY CA-725 CONTACT PLATING: GOLD ON THE MATING AREA, TIN-LEAD

ON THE CONTACT TAILS, NICKEL UNDERPLATE