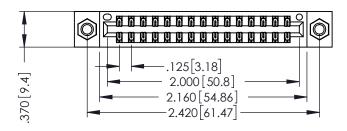

346/396 SERIES CARD EDGE CONNECTOR PART NUMBER: 396-030-526-207

**EDAC INC** TORONTO, ONTARIO CANADA

THESE DRAWINGS AND SPECIFICATIONS ARE THE PROPERTY OF EDAC INC., AND SHALL NOT BE REPRODUCED,OR COPIED OR USED AS THE BASIS FOR THE MANUFACTURE OR SALE OF APPARATUS WITHOUT WRITTEN PERMISSION.

THIS IS A C.A.D. GENERATED DRAWING DO NOT MAKE MANUAL REVISIONS TO MASTER.

ISSUE NUMBER

ORIGINAL

1

- INSULATOR MATERIAL: THERMOPLASTIC POLYESTER, UL 94V-0 CONTACT MATERIAL; COPPER, NICKEL, TIN ALLOY CA-725 CONTACT PLATING: GOLD ON THE MATING AREA, TIN-LEAD
  - ON THE CONTACT TAILS, NICKEL UNDERPLATE