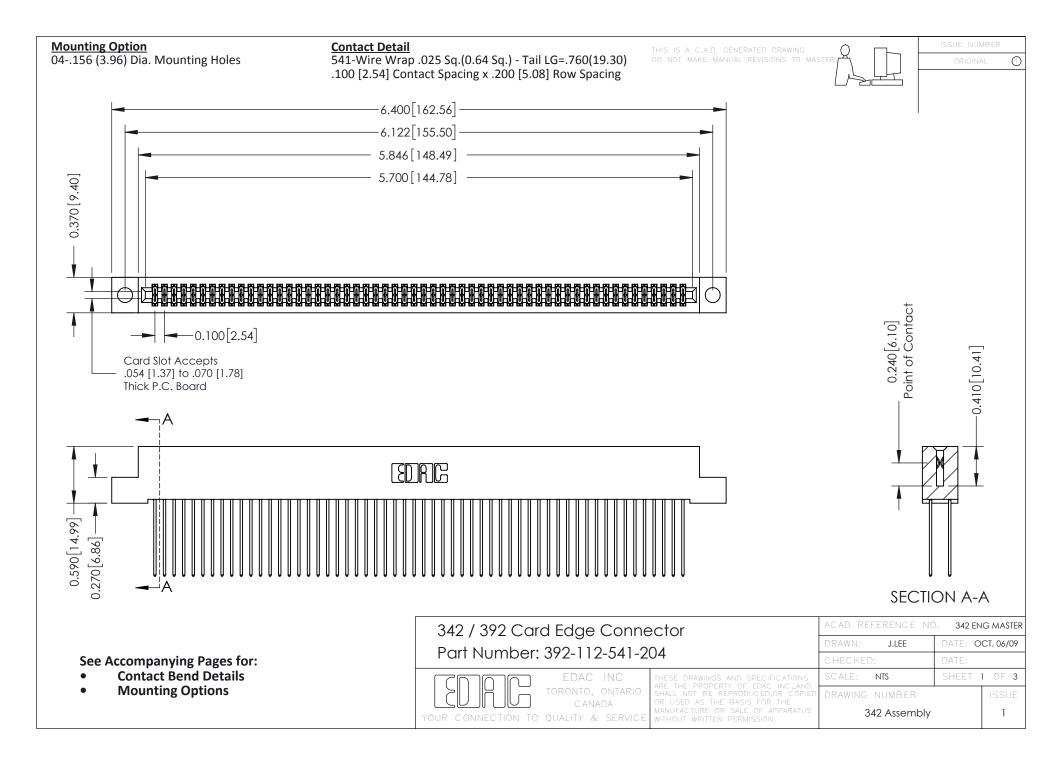

THIS IS A C.A.D. GENERATED DRAWING DO NOT MAKE MANUAL REVISIONS TO MASTER. ISSUE NUMBER

ORIGINAL

1



| 342 / 392 Series Card Edge Connector<br>Contact Bend Detail |                                                                                                                                                                                                  | ACAD REFERENCE NO. 342 ENG MASTER |             |                  |        |
|-------------------------------------------------------------|--------------------------------------------------------------------------------------------------------------------------------------------------------------------------------------------------|-----------------------------------|-------------|------------------|--------|
|