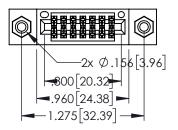

| 345/395 SERIES CARD EDGE CONNECTOR | > |
|------------------------------------|---|
| PART NUMBER: 395-014-542-808       | • |

EDAC INC TORONTO, ONTARIO CANADA

YOUR CONNECTION TO QUALITY & SERVICE WITHOUT W