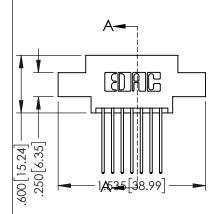

Contact Dimensions: 542-Wire Wrap .025 Sq.(0.64 Sq.) - Tail LG=.645(16.38) .100 (2.54) Contact Spacing x .200 (5.08) Row Spacing

THIS IS A C.A.D. GENERATED DRAWING
DO NOT MAKE MANUAL REVISIONS TO MAS

+.330[8.38] CARD SLOT -.160[4.06] POINT OF CONTACT

.150 [3.81]

ORIGINAL

1

- INSULATOR MATERIAL: THERMOPLASTIC PBT BLACK, UL 94V-0
- CONTACT MATERIAL; COPPER TIN ALLOY
   CONTACT PLATING: GOLD ON THE MATING AREA, TIN PLATING ON THE CONTACT TAILS, NICKEL UNDERPLATE