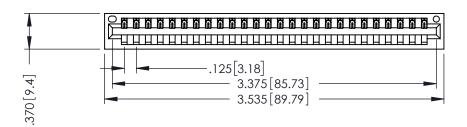

THIS IS A C.A.D. GENERATED DRAWING DO NOT MAKE MANUAL REVISIONS TO MASTER.

ISSUE NUMBER

ORIGINAL

1

SISULATOR MATERIAL: THERMOPLASTIC POLYESTER, UL 94V-0 CONTACT MATERIAL; COPPER, NICKEL, TIN ALLOY CA-725

CONTACT PLATING: GOLD ON THE MATING AREA, TIN-LEAD

ON THE CONTACT TAILS, NICKEL UNDERPLATE

346/396 SERIES CARD EDGE CONNECTOR PART NUMBER: 396-026-541-101

YOUR CONNECTION TO QUALITY & SERVICE

**EDAC INC** TORONTO, ONTARIO CANADA

THESE DRAWINGS AND SPECIFICATIONS ARE THE PROPERTY OF EDAC INC.,AND SHALL NOT BE REPRODUCED, OR COPIED OR USED AS THE BASIS FOR THE MANUFACTURE OR SALE OF APPARATUS WITHOUT WRITTEN PERMISSION.

|                    |        |                | ,,,,,     |
|--------------------|--------|----------------|-----------|
| ACAD REFERENCE NO. |        | 346-ENG-MASTER |           |
| DRAWN:             | J.LEE  | DATE: AF       | PR. 22/09 |
| CHECKED:           |        | DATE:          |           |
| SCALE:             | 1:1    | SHEET          | OF 2      |
| DRAWING N          | NUMBER |                | ISSUE     |