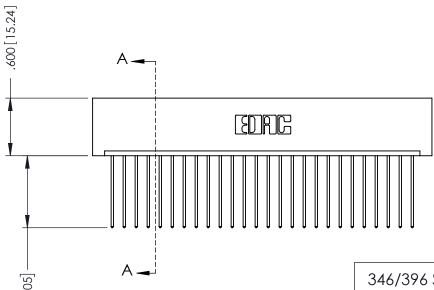

.330 [8.38] Slot Depth .160 [4.06] Point of Contact

346-ENG-MASTER

SECTION A-A

ORIGINAL 1

ISSUE NUMBER

.120[3.05] .095[2.41] .170 [4.33] .245 [6.22] .125(3.18) to .210(5.33) .125(3.18) to .210(5.33) Outside Tails **Outside Tails** .045(1.14) to .060(1.52) .125(3.18) to .210(5.33) Between Tails Outside Tails

.060 [1.52] .060 [1.52] .150[3.81] .200 [5.08] .210[5.33] -.260[6.6] -.660[16.76] -.660 [16.76]

**Contact Code 555** 

.165[4.19] .375 [9.54] .125(3.18) to .210(5.33) .125(3.18) to .210(5.33)

**Contact Code 558** 

**Contact Code 559** 

**Contact Code 560** 

INSULATOR MATERIAL: THERMOPLASTIC POLYESTER, UL 94V-0 CONTACT MATERIAL; COPPER, NICKEL, TIN ALLOY CA-725

CONTACT PLATING: GOLD ON THE MATING AREA, TIN-LEAD ON THE CONTACT TAILS, NICKEL UNDERPLATE

## 346/396 SERIES CARD EDGE CONNECTOR CONTACT CODE 555,556,558,559,560 DIMENSIONS

YOUR CONNECTION TO QUALITY & SERVICE

**EDAC INC** TORONTO, ONTARIO CANADA

THESE DRAWINGS AND SPECIFICATIONS ARE THE PROPERTY OF EDAC INC.,AND SHALL NOT BE REPRODUCED, OR COPIED OR USED AS THE BASIS FOR THE MANUFACTURE OR SALE OF APPARATUS WITHOUT WRITTEN PERMISSION.

**Outside Tails** 

**Outside Tails** 

**Contact Code 556** 

| ACAD REFERENCE NO. | 346-ENG-MASTER   |  |  |
|--------------------|------------------|--|--|
| DRAWN: J.LEE       | DATE: APR. 22/09 |  |  |
| CHECKED:           | DATE:            |  |  |
| SCALE: 1:1         | SHEET 2 OF 2     |  |  |
| DRAWING NUMBER     | ISSUE            |  |  |
| 344 ENIC MASTER    | 1 1              |  |  |