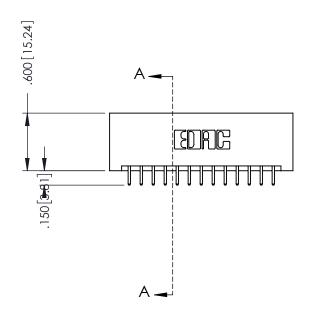

.330 [8.38] Slot Depth .160 [4.06] Point of Contact

**SECTION A-A** 

ORIGINAL 1

ISSUE NUMBER

.120[3.05] .095[2.41] .170 [4.33] .245 [6.22] .125(3.18) to .210(5.33) .125(3.18) to .210(5.33) Outside Tails **Outside Tails** .045(1.14) to .060(1.52) .125(3.18) to .210(5.33) Between Tails Outside Tails

.060 [1.52] .060 [1.52] .150[3.81] .200 [5.08] .210[5.33] -.260[6.6] -.660[16.76] -.660 [16.76]

**Contact Code 555** 

.165[4.19] .375 [9.54] .125(3.18) to .210(5.33) .125(3.18) to .210(5.33)

**Contact Code 558** 