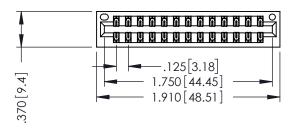

346/396 SERIES CARD EDGE CONNECTOR PART NUMBER: 396-026-521-201

YOUR CONNECTION TO QUALITY & SERVICE

**EDAC INC** TORONTO, ONTARIO CANADA

THESE DRAWINGS AND SPECIFICATIONS ARE THE PROPERTY OF EDAC INC., AND SHALL NOT BE REPRODUCED,OR COPIED OR USED AS THE BASIS FOR THE MANUFACTURE OR SALE OF APPARATUS WITHOUT WRITTEN PERMISSION.

| ACAD REFERENCE NO. | 346-ENG-MASTER   |
|--------------------|------------------|
| DRAWN: J.LEE       | DATE: APR. 22/09 |
| CHECKED:           | DATE:            |
| SCALE: 1:1         | SHEET 1 OF 2     |
| DRAWING NUMBER     | ISSUE            |
| 346-ENG-MASTER     | 1                |