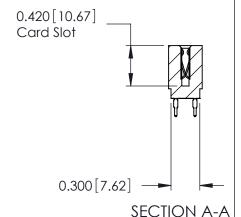

**1.460** [37.08] **-** 1.300 [33.02] **-**⊢ Card Slot Accepts .054 (1.37) to .070 (1.78) Thick P.C. Board 0.350 [8.89]

725 Series Ultra-Mate Card Edge Connector - Press Fit

Part Number: 725-024-560-201