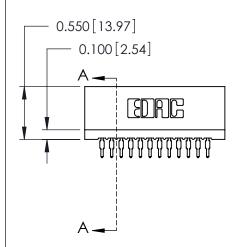

THIS IS A C.A.D. GENERATED DRAWING DO NOT MAKE MANUAL REVISIONS TO MASTER.

ISSUE NUMBER

ORIGINAL

Contact Information
560-P.C. Tail, Make Before Break(MBB) - Tail LG.=.190(4.83)
.100" (2.54mm) Contact Spacing x .200" (5.08mm) Row Spacing