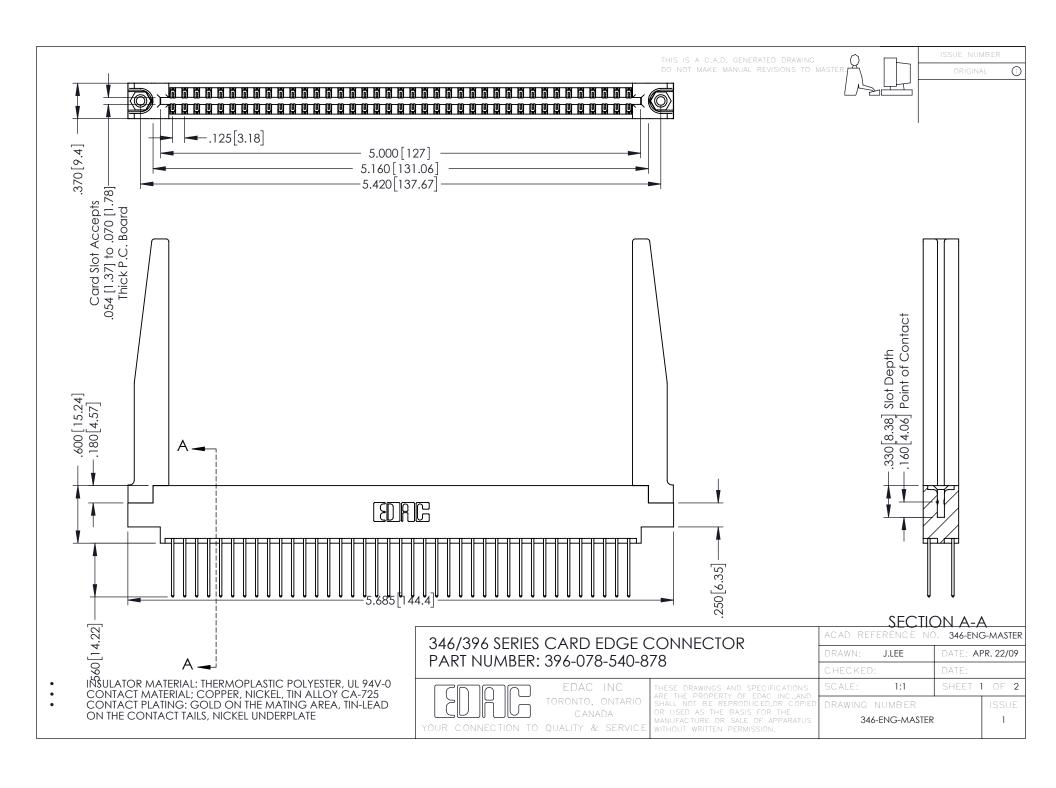

**Contact Code 555** 

**Contact Code 556** 

INSULATOR MATERIAL: THERMOPLASTIC POLYESTER, UL 94V-0 CONTACT MATERIAL; COPPER, NICKEL, TIN ALLOY CA-725

CONTACT PLATING: GOLD ON THE MATING AREA, TIN-LEAD ON THE CONTACT TAILS, NICKEL UNDERPLATE

## 346/396 SERIES CARD EDGE CONNECTOR CONTACT CODE 555,556,558,559,560 DIMENSIONS

YOUR CONNECTION TO QUALITY & SERVICE

|   | ACAD REFERENCE NO. 346-ENG-MASTER |                  |
|---|-----------------------------------|------------------|
|   | DRAWN: J.LEE                      | DATE: APR. 22/09 |
|   | CHECKED:                          | DATE:            |
|   | SCALE: 1:1                        | SHEET 2 OF 2     |
| D | DRAWING NUMBER                    | ISSUE            |