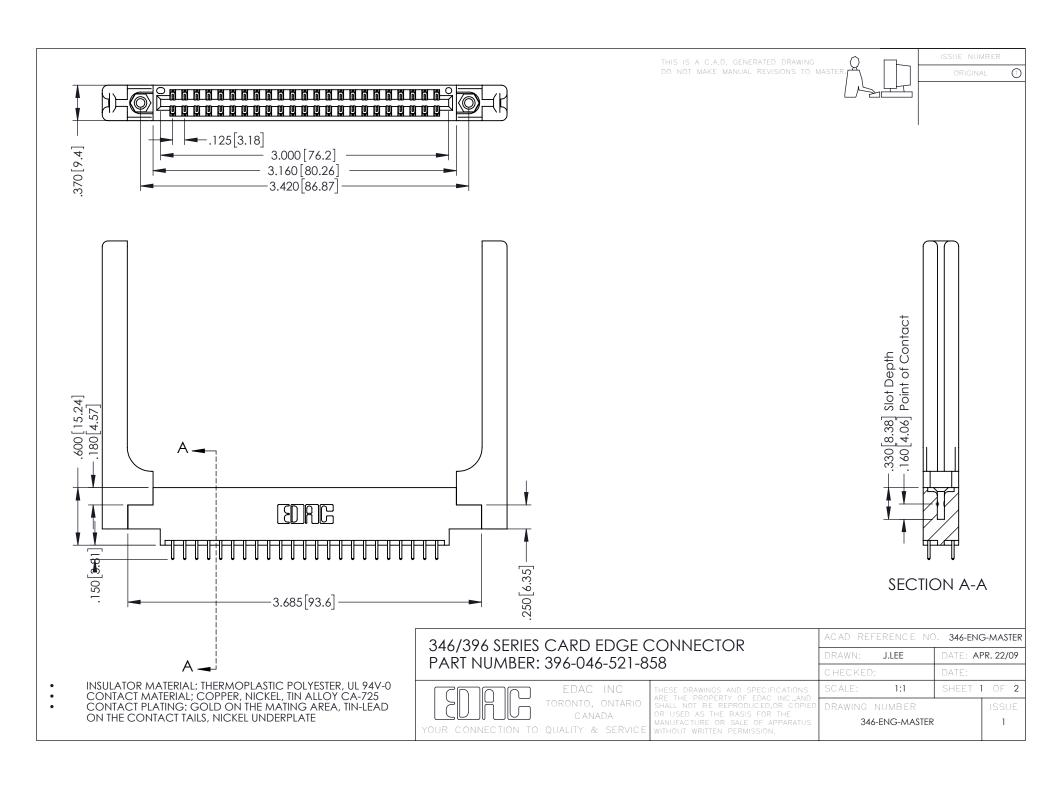

**Contact Code 555** 

**Contact Code 556** 

INSULATOR MATERIAL: THERMOPLASTIC POLYESTER, UL 94V-0 CONTACT MATERIAL; COPPER, NICKEL, TIN ALLOY CA-725

CONTACT PLATING: GOLD ON THE MATING AREA, TIN-LEAD ON THE CONTACT TAILS, NICKEL UNDERPLATE

## 346/396 SERIES CARD EDGE CONNECTOR CONTACT CODE 555,556,558,559,560 DIMENSIONS

YOUR CONNECTION TO QUALITY & SERVICE

|   | ACAD REFERENCE NO. 346-ENG-MASTER |                         |
|---|-----------------------------------|-------------------------|
|   | DRAWN: J.LEE                      | DATE: <b>APR. 22/09</b> |
|   | CHECKED:                          | DATE:                   |
|   | SCALE: 1:1                        | SHEET 2 OF 2            |
| D | DRAWING NUMBER                    | ISSUE                   |

346-ENG-MASTER