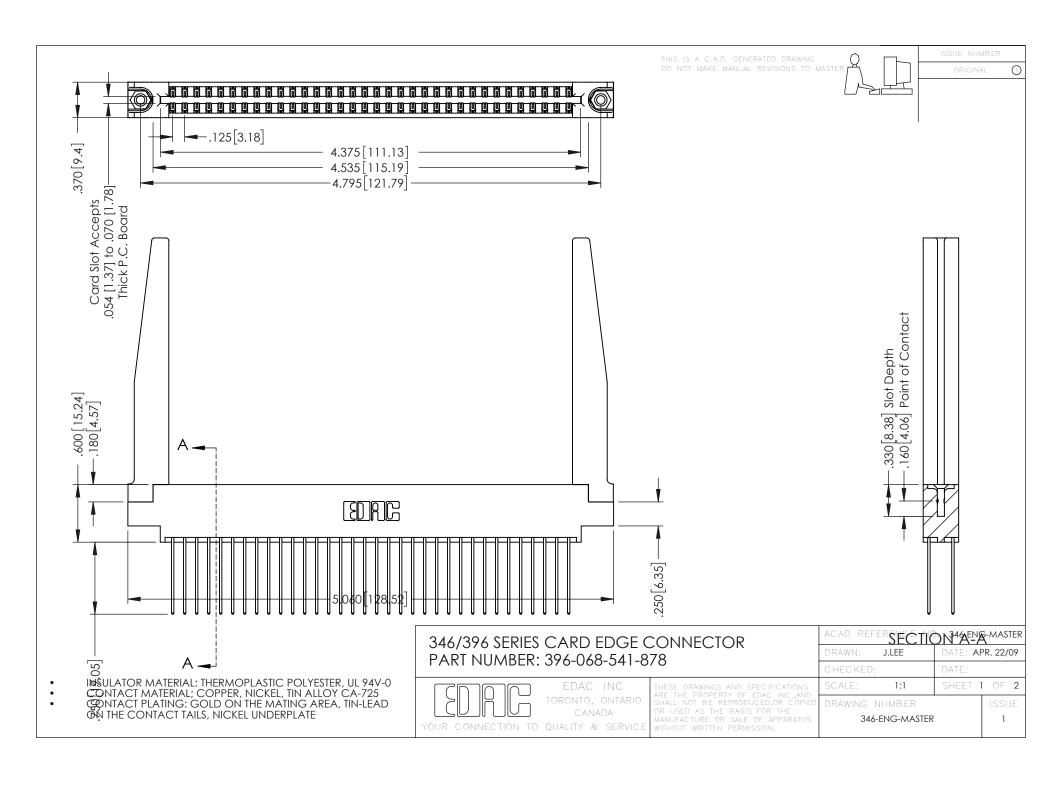

**Contact Code 555** 

**Contact Code 556** 

INSULATOR MATERIAL: THERMOPLASTIC POLYESTER, UL 94V-0 CONTACT MATERIAL; COPPER, NICKEL, TIN ALLOY CA-725

CONTACT PLATING: GOLD ON THE MATING AREA, TIN-LEAD ON THE CONTACT TAILS, NICKEL UNDERPLATE