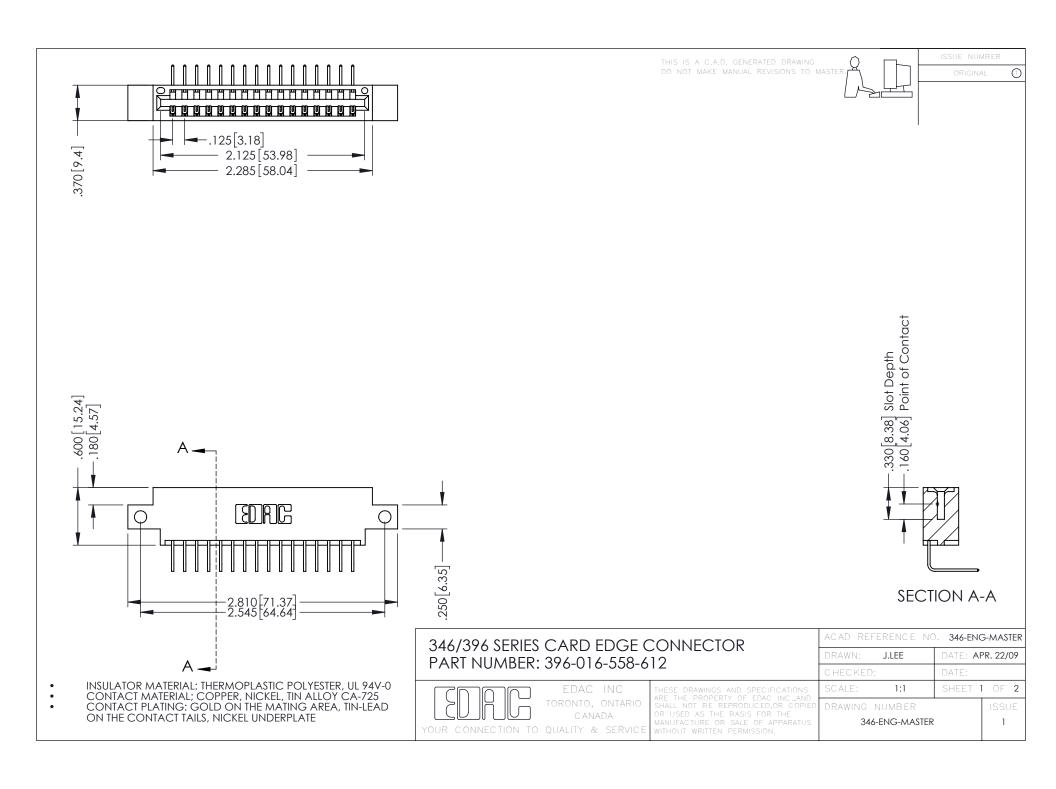

**Contact Code 555** 

**Contact Code 556** 

INSULATOR MATERIAL: THERMOPLASTIC POLYESTER, UL 94V-0 CONTACT MATERIAL; COPPER, NICKEL, TIN ALLOY CA-725

CONTACT PLATING: GOLD ON THE MATING AREA, TIN-LEAD ON THE CONTACT TAILS, NICKEL UNDERPLATE