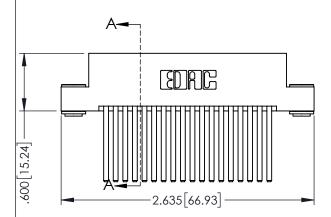

.330[8.38] CARD SLOT 160[4.06] POINT OF CONTACT

ORIGINAL

- INSULATOR MATERIAL: THERMOPLASTIC PBT BLACK, UL 94V-0
- CONTACT MATERIAL; COPPER TIN ALLOY
   CONTACT PLATING: GOLD ON THE MATING AREA, TIN PLATING ON THE CONTACT TAILS, NICKEL UNDERPLATE

| SECTION A-A         |                  |  |  |  |  |
|---------------------|------------------|--|--|--|--|
| ACAD REFERENCE NO   | . 345-ENG-MASTER |  |  |  |  |
| DRAWN: R.STA.MONICA | DATE:MAY.16/2017 |  |  |  |  |
| CHECKED:            | DATE:            |  |  |  |  |
| SCALE: 1:1          | SHEET 1 OF 2     |  |  |  |  |
| DRAWING NUMBER      | ISSUE            |  |  |  |  |