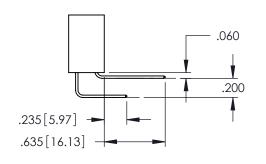

<u>Contact Dimensions:</u>
544-Wire Wrap .050x.025(1.27x0.64) - Tail LG=.750(19.05)
.100 (2.54) Contact Spacing x .200 (5.08) Row Spacing

THIS IS A C.A.D. GENERATED DRAWING
DO NOT MAKE MANUAL REVISIONS TO MAS

DRAWING NUMBER ISSUE
345-ENG-MASTER 1

**Contact Code 558** 

Contact Code 559

Contact Code 560

INSULATOR MATERIAL: THERMOPLASTIC POLYESTER, UL 94V-0 DAP MATERIAL AVAILABLE UPON REQUEST

CONTACT MATERIAL; COPPER ALLOY CONTACT PLATING: GOLD ON THE MATING AREA, TIN PLATING ON THE CONTACT TAILS, NICKEL UNDERPLATE