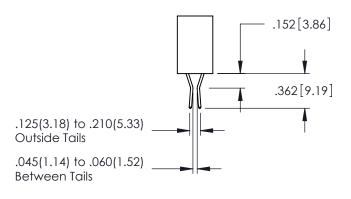

DRAWING NUMBER ISSUE
345-ENG-MASTER 1

**Contact Code 558** 

Contact Code 559

Contact Code 560

INSULATOR MATERIAL: THERMOPLASTIC POLYESTER, UL 94V-0 DAP MATERIAL AVAILABLE UPON REQUEST

CONTACT MATERIAL; COPPER ALLOY CONTACT PLATING: GOLD ON THE MATING AREA, TIN PLATING ON THE CONTACT TAILS, NICKEL UNDERPLATE