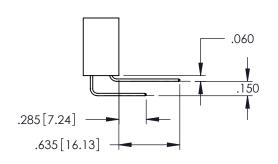

DRAWING NUMBER ISSUE
345-ENG-MASTER 1

**Contact Code 558** 

Contact Code 559

Contact Code 560

INSULATOR MATERIAL: THERMOPLASTIC POLYESTER, UL 94V-0 DAP MATERIAL AVAILABLE UPON REQUEST

CONTACT MATERIAL; COPPER ALLOY CONTACT PLATING: GOLD ON THE MATING AREA, TIN PLATING ON THE CONTACT TAILS, NICKEL UNDERPLATE