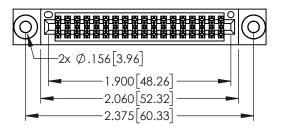

<u>Contact Dimensions:</u>
544-Wire Wrap .050x.025(1.27x0.64) - Tail LG=.750(19.05)
.100 (2.54) Contact Spacing x .200 (5.08) Row Spacing

THIS IS A C.A.D. GENERATED DRAWING
DO NOT MAKE MANUAL REVISIONS TO MAS

.330[8.38] CARD SLOT 160[4.06] POINT OF CONTACT

ORIGINAL

- INSULATOR MATERIAL: THERMOPLASTIC PBT BLACK, UL 94V-0
- CONTACT MATERIAL; COPPER TIN ALLOY
   CONTACT PLATING: GOLD ON THE MATING AREA, TIN PLATING ON THE CONTACT TAILS, NICKEL UNDERPLATE