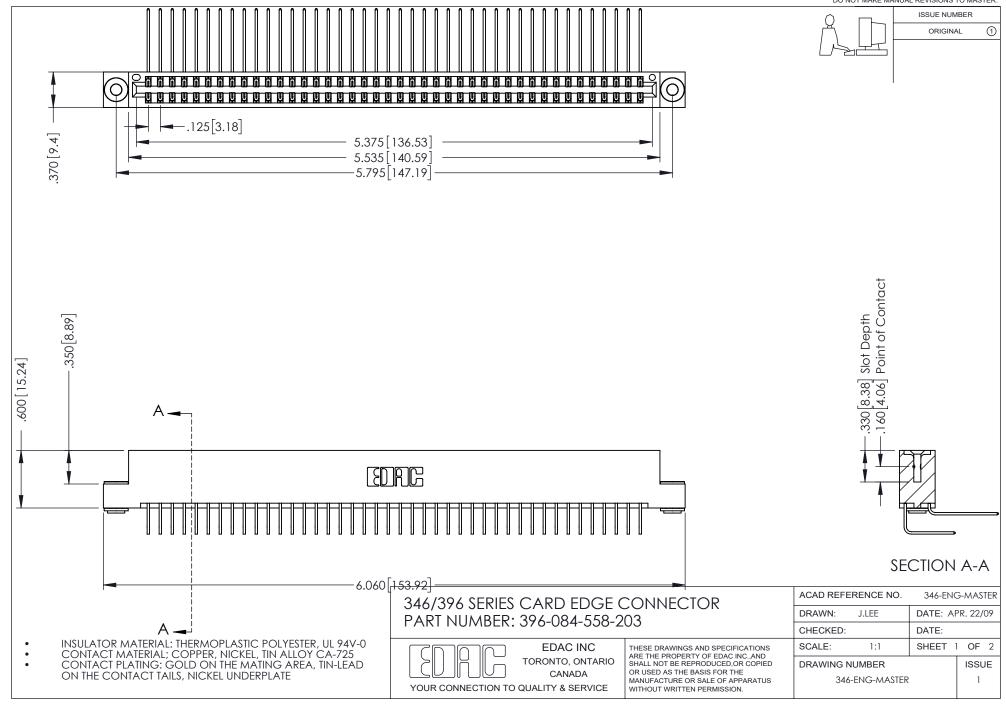

## **Contact Code 556**

INSULATOR MATERIAL: THERMOPLASTIC POLYESTER, UL 94V-0 CONTACT MATERIAL; COPPER, NICKEL, TIN ALLOY CA-725 CONTACT PLATING: GOLD ON THE MATING AREA, TIN-LEAD

ON THE CONTACT TAILS, NICKEL UNDERPLATE

## 346/396 SERIES CARD EDGE CONNECTOR CONTACT CODE 555,556,558,559,560 DIMENSIONS

YOUR CONNECTION TO QUALITY & SERVICE

**EDAC INC** TORONTO, ONTARIO CANADA

THESE DRAWINGS AND SPECIFICATIONS ARE THE PROPERTY OF EDAC INC.,AND SHALL NOT BE REPRODUCED, OR COPIED OR USED AS THE BASIS FOR THE MANUFACTURE OR SALE OF APPARATUS WITHOUT WRITTEN PERMISSION.