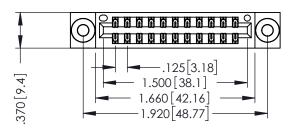

**EDAC INC** TORONTO, ONTARIO CANADA YOUR CONNECTION TO QUALITY & SERVICE

346/396 SERIES CARD EDGE CONNECTOR

PART NUMBER: 396-022-521-203

THESE DRAWINGS AND SPECIFICATIONS ARE THE PROPERTY OF EDAC INC., AND SHALL NOT BE REPRODUCED,OR COPIED OR USED AS THE BASIS FOR THE MANUFACTURE OR SALE OF APPARATUS WITHOUT WRITTEN PERMISSION.

|  | ACAD REFERENCE NO. | 346-ENG-MASTER   |
|--|--------------------|------------------|
|  | DRAWN: J.LEE       | DATE: APR. 22/09 |
|  | CHECKED:           | DATE:            |
|  | SCALE: 1:1         | SHEET 1 OF 2     |
|  | DRAWING NUMBER     | ISSUE            |