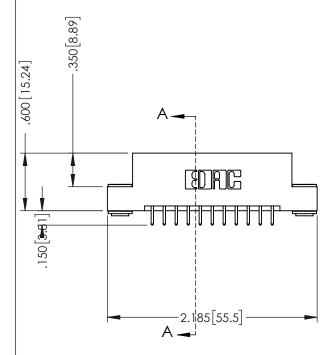

## 346/396 SERIES CARD EDGE CONNECTOR CONTACT CODE 555,556,558,559,560 DIMENSIONS

YOUR CONNECTION TO QUALITY & SERVICE

**EDAC INC** TORONTO, ONTARIO CANADA

THESE DRAWINGS AND SPECIFICATIONS ARE THE PROPERTY OF EDAC INC.,AND SHALL NOT BE REPRODUCED, OR COPIED OR USED AS THE BASIS FOR THE MANUFACTURE OR SALE OF APPARATUS WITHOUT WRITTEN PERMISSION.

|   | ACAD REFERENCE NO. | 346-ENG-MASTER   |
|---|--------------------|------------------|
|   | DRAWN: J.LEE       | DATE: APR. 22/09 |
| • | CHECKED:           | DATE:            |
|   | SCALE: 1:1         | SHEET 2 OF 2     |
|   | DRAWING NUMBER     | ISSUE            |
|   | 346-ENG-MASTER     | 1                |