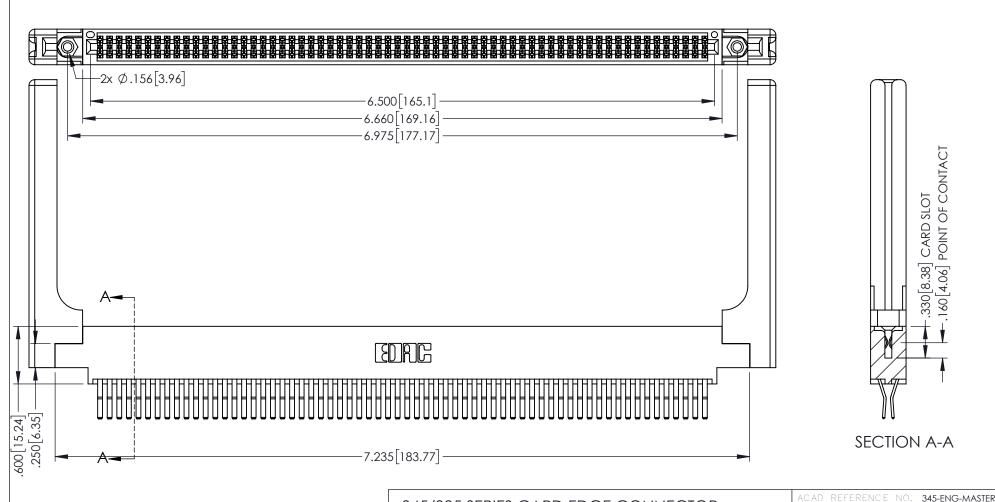

Contact Dimensions:
560-Extender Board Bend (Code 523 Contacts)
See Sheet 2 for Contact Code 555, 556, 558, 559, 560 Dimensions

THIS IS A C.A.D. GENERATED DRAWING DO NOT MAKE MANUAL REVISIONS TO MAS

1

ORIGINAL

INSULATOR MATERIAL: THERMOPLASTIC PBT BLACK, UL 94V-0

 CONTACT MATERIAL; COPPER TIN ALLOY
 CONTACT PLATING: GOLD ON THE MATING AREA, TIN PLATING ON THE CONTACT TAILS, NICKEL UNDERPLATE 345/395 SERIES CARD EDGE CONNECTOR PART NUMBER: 395-128-560-858