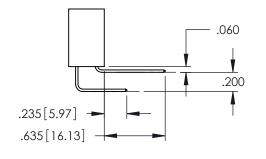

Contact Dimensions:
560-Extender Board Bend (Code 523 Contacts)
See Sheet 2 for Contact Code 555, 556, 558, 559, 560 Dimensions

THIS IS A C.A.D. GENERATED DRAWING DO NOT MAKE MANUAL REVISIONS TO MAS

1

ORIGINAL

**Contact Code 558** 

Contact Code 559

**Contact Code 560** 

INSULATOR MATERIAL: THERMOPLASTIC POLYESTER, UL 94V-0

DAP MATERIAL AVAILABLE UPON REQUEST

CONTACT MATERIAL; COPPER ALLOY CONTACT PLATING: GOLD ON THE MATING AREA, TIN PLATING ON THE CONTACT TAILS, NICKEL UNDERPLATE

345/395 SERIES CARD EDGE CONNECTOR CONTACT CODE 555,556,558,559,560 DIMENSIONS

YOUR CONNECTION TO QUALITY & SERVICE

ACAD REFERENCE NO. 345-ENG-MASTER DATE:MAY.16/2017 DRAWN: R.STA.MONICA 1:1 SHEET 2 OF 2 345-ENG-MASTER