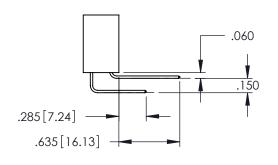

Contact Dimensions:
560-Extender Board Bend (Code 523 Contacts)
See Sheet 2 for Contact Code 555, 556, 558, 559, 560 Dimensions

THIS IS A C.A.D. GENERATED DRAWING DO NOT MAKE MANUAL REVISIONS TO MAS

1

ORIGINAL