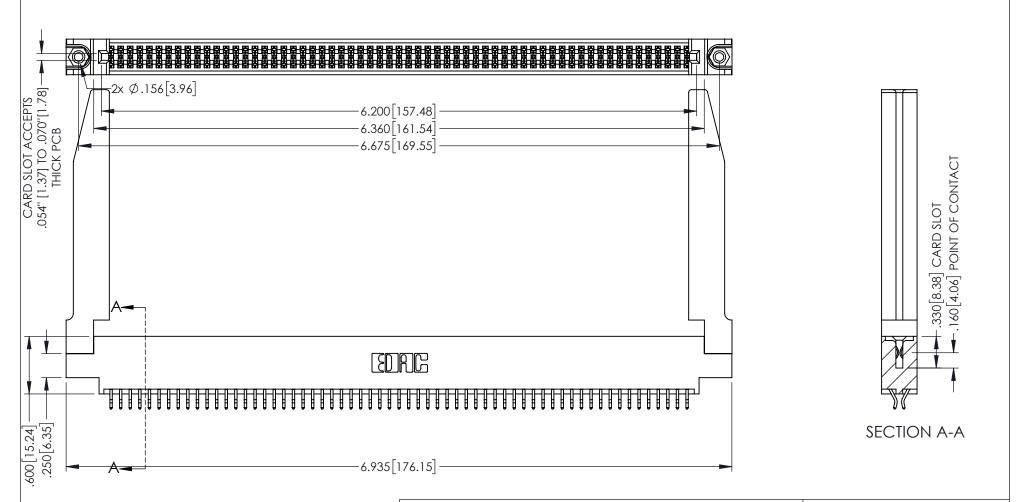

1

INSULATOR MATERIAL: THERMOPLASTIC PBT BLACK, UL 94V-0

CONTACT MATERIAL; COPPER TIN ALLOY CONTACT PLATING: GOLD ON THE MATING AREA, TIN PLATING ON THE CONTACT TAILS, NICKEL UNDERPLATE

345/395 SERIES CARD EDGE CONNECTOR PART NUMBER: 395-122-556-878