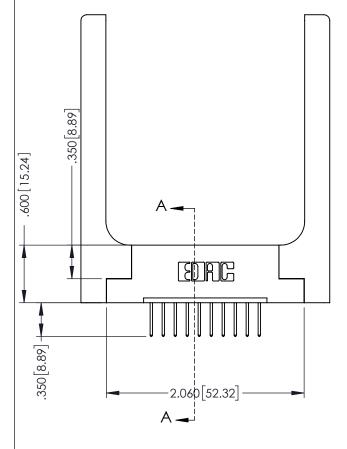

**SECTION A-A** 

Slot Depth Point of Contact

.330[8.38] : .160[4.06] |

346-ENG-MASTER

ISSUE NUMBER ORIGINAL 1

## **Contact Code 555**

## **Contact Code 556**

INSULATOR MATERIAL: THERMOPLASTIC POLYESTER, UL 94V-0 CONTACT MATERIAL; COPPER, NICKEL, TIN ALLOY CA-725 CONTACT PLATING: GOLD ON THE MATING AREA, TIN-LEAD

ON THE CONTACT TAILS, NICKEL UNDERPLATE

## 346/396 SERIES CARD EDGE CONNECTOR CONTACT CODE 555,556,558,559,560 DIMENSIONS

YOUR CONNECTION TO QUALITY & SERVICE

**EDAC INC** TORONTO, ONTARIO CANADA

THESE DRAWINGS AND SPECIFICATIONS ARE THE PROPERTY OF EDAC INC.,AND SHALL NOT BE REPRODUCED, OR COPIED OR USED AS THE BASIS FOR THE MANUFACTURE OR SALE OF APPARATUS WITHOUT WRITTEN PERMISSION.