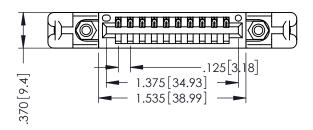

THIS IS A C.A.D. GENERATED DRAWING DO NOT MAKE MANUAL REVISIONS TO MASTER.

ISSUE NUMBER

ORIGINAL

1

INSULATOR MATERIAL: THERMOPLASTIC POLYESTER, UL 94V-0 CONTACT MATERIAL; COPPER, NICKEL, TIN ALLOY CA-725 CONTACT PLATING: GOLD ON THE MATING AREA, TIN-LEAD

ON THE CONTACT TAILS, NICKEL UNDERPLATE

346/396 SERIES CARD EDGE CONNECTOR PART NUMBER: 396-010-526-158

YOUR CONNECTION TO QUALITY & SERVICE

**EDAC INC** TORONTO, ONTARIO CANADA

ARE THE PROPERTY OF EDAC INC.,AND SHALL NOT BE REPRODUCED, OR COPIED OR USED AS THE BASIS FOR THE MANUFACTURE OR SALE OF APPARATUS WITHOUT WRITTEN PERMISSION.

THESE DRAWINGS AND SPECIFICATIONS

| ACAD REFERENCE NO. |     | 346-ENG-MASTER |           |
|--------------------|-----|----------------|-----------|
| DRAWN: J.LI        | EE  | DATE: AF       | PR. 22/09 |
| CHECKED:           |     | DATE:          |           |
| SCALE:             | 1:1 | SHEET 1        | OF 2      |
| DRAWING NUMBER     |     |                | ISSUE     |
|                    |     |                |           |