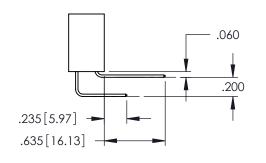

| ECTION A-A |  |
|------------|--|

**Contact Code 558** 

Contact Code 559

Contact Code 560

INSULATOR MATERIAL: THERMOPLASTIC POLYESTER, UL 94V-0

DAP MATERIAL AVAILABLE UPON REQUEST

CONTACT MATERIAL; COPPER ALLOY CONTACT PLATING: GOLD ON THE MATING AREA, TIN PLATING ON THE CONTACT TAILS, NICKEL UNDERPLATE