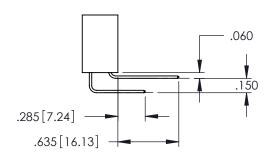

| ECTION A-A |  |
|------------|--|

**Contact Code 558** 

Contact Code 559

Contact Code 560

INSULATOR MATERIAL: THERMOPLASTIC POLYESTER, UL 94V-0

DAP MATERIAL AVAILABLE UPON REQUEST

CONTACT MATERIAL; COPPER ALLOY CONTACT PLATING: GOLD ON THE MATING AREA, TIN PLATING ON THE CONTACT TAILS, NICKEL UNDERPLATE