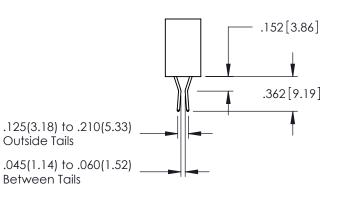

<u>Contact Dimensions:</u>
523-P.C. Tail .025 Sq.(0.64 Sq.) - Tail LG=.390(9.91)
.100 (2.54) Contact Spacing x .200 (5.08) Row Spacing

- INSULATOR MATERIAL: THERMOPLASTIC PBT BLACK, UL 94V-0
- CONTACT MATERIAL; COPPER TIN ALLOY CONTACT PLATING: GOLD ON THE MATING AREA, TIN PLATING ON THE CONTACT TAILS, NICKEL UNDERPLATE