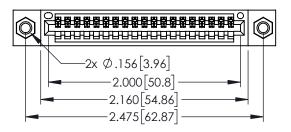

<u>Contact Dimensions:</u>
523-P.C. Tail .025 Sq.(0.64 Sq.) - Tail LG=.390(9.91)
.100 (2.54) Contact Spacing x .200 (5.08) Row Spacing

- INSULATOR MATERIAL: THERMOPLASTIC PBT BLACK, UL 94V-0
- CONTACT MATERIAL; COPPER TIN ALLOY CONTACT PLATING: GOLD ON THE MATING AREA, TIN PLATING ON THE CONTACT TAILS, NICKEL UNDERPLATE

YOUR CONNECTION TO QUALITY & SERVICE WITHOUT WRITTEN PERMISSION.

| CONNECTOR<br>07                                                                                                                                                                | ACAD REFERENCE NO. 345-ENG-MASTER |               |                 |           |
|--------------------------------------------------------------------------------------------------------------------------------------------------------------------------------|-----------------------------------|---------------|-----------------|-----------|
|                                                                                                                                                                                | DRAWN:                            | R.STA.MONICA  | DATE: <b>MA</b> | Y.16/2017 |
|                                                                                                                                                                                | CHECKED:                          |               | DATE:           |           |
| THESE DRAWINGS AND SPECIFICATIONS<br>ARE THE PROPERTY OF EDAC INCAND<br>SHALL NOT BE REPRODUCED, OR COPIED<br>OR USED AS THE BASIS FOR THE<br>MANUFACTURE OR SALE OF APPARATUS | SCALE:                            | 1:1           | SHEET '         | OF 2      |
|                                                                                                                                                                                | DRAWING                           | NUMBER        |                 | ISSUE     |
|                                                                                                                                                                                | 3.                                | 45-ENG-MASTER |                 | 1         |