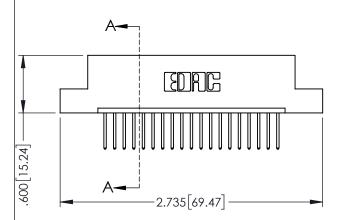

| ECTION A-A |  |
|------------|--|

**Contact Code 558** 

Contact Code 559

Contact Code 560

INSULATOR MATERIAL: THERMOPLASTIC POLYESTER, UL 94V-0

DAP MATERIAL AVAILABLE UPON REQUEST

CONTACT MATERIAL; COPPER ALLOY CONTACT PLATING: GOLD ON THE MATING AREA, TIN PLATING ON THE CONTACT TAILS, NICKEL UNDERPLATE

345-ENG-MASTER