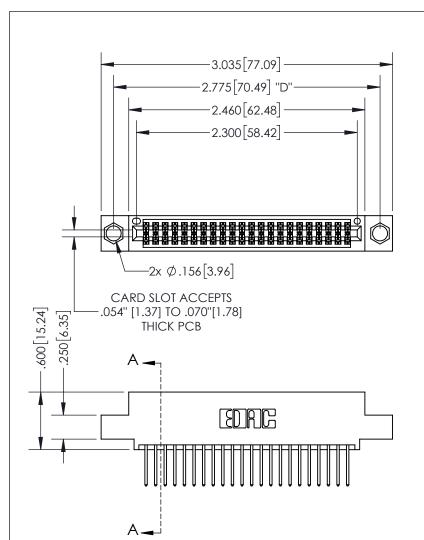

THIS IS A C.A.D. GENERATED DRAWING DO NOT MAKE MANUAL REVISIONS TO MASTER.

ISSUE NUMBER ORIGINAL

1

.160 4.06 POINT OF CONTACT .330[8.38] -.370[9.4] **CARD SLOT** .150 [3.81]

## SECTION A-A

**Contact Dimensions:** 523-P.C. Tail .025 Sq.(0.64 Sq.) - Tail LG=.390(9.91) .100 (2.54) Contact Spacing x .200 (5.08) Row Spacing

INSULATOR MATERIAL: THERMOPLASTIC PBT, UL 94V-0 CONTACT MATERIAL; COPPER TIN ALLOY CONTACT PLATING: GOLD ON THE MATING AREA, TIN PLATING ON THE CONTACT TAILS, NICKEL UNDERPLATE

345/395 SERIES CARD EDGE CONNECTOR PART NUMBER: 395-044-523-504

YOUR CONNECTION TO QUALITY & SERVICE

**EDAC INC** TORONTO, ONTARIO CANADA

THESE DRAWINGS AND SPECIFICATIONS ARE THE PROPERTY OF EDAC INC.,AND SHALL NOT BE REPRODUCED, OR COPIED OR USED AS THE BASIS FOR THE MANUFACTURE OR SALE OF APPARATUS WITHOUT WRITTEN PERMISSION.

| ACAD REFERENCE NO.  | 345-ENG-MASTER   |
|---------------------|------------------|
| DRAWN: R.STA.MONICA | DATE:MAY.16/2017 |
| CHECKED:            | DATE:            |
| SCALE: 1:1          | SHEET 1 OF 2     |
| DRAWING NUMBER      | ISSUE            |
| 345-ENG-MASTER      | 1                |