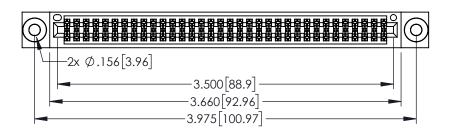

<u>Contact Dimensions:</u>
544-Wire Wrap .050x.025(1.27x0.64) - Tail LG=.750(19.05)
.100 (2.54) Contact Spacing x .200 (5.08) Row Spacing

THIS IS A C.A.D. GENERATED DRAWING DO NOT MAKE MANUAL REVISIONS TO MASTE

ORIGINAL

.330[8.38] CARD SLOT 160[4.06] POINT OF CONTACT

EDNG

EDAC INC TORONTO, ONTARIO CANADA

YOUR CONNECTION TO QUALITY & SERVICE WI

| 99                                                                | CHECKED:   |
|-------------------------------------------------------------------|------------|
| THESE DRAWINGS AND SPECIFICATIONS ARE THE PROPERTY OF EDAC INCAND | SCALE:     |
| SHALL NOT BE REPRODUCED,OR COPIED OR USED AS THE BASIS FOR THE    | DRAWING NU |
| MANUFACTURE OR SALE OF APPARATUS                                  | 345-EN     |

| ACAD REFERENCE NO. 345-ENG-MASTER |        |         |           |
|-----------------------------------|--------|---------|-----------|
| DRAWN: R.STA.M                    | MONICA | DATE:MA | Y.16/2017 |
| CHECKED:                          |        | DATE:   |           |
| SCALE: 1                          | :1     | SHEET 1 | OF 2      |
| DRAWING NUME                      | BER    |         | ISSUE     |