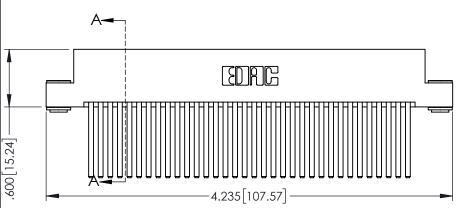

**SECTION A-A** 

VING NUMBER ISSUE

345-ENG-MASTER 1

INSULATOR MATERIAL: THERMOPLASTIC PBT BLACK, UL 94V-0
 CONTACT MATERIAL; COPPER TIN ALLOY

CONTACT PLATING: GOLD ON THE MATING AREA, TIN PLATING ON THE CONTACT TAILS, NICKEL UNDERPLATE

345-ENG-MASTER