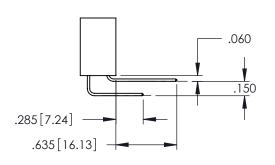

<u>Contact Dimensions:</u>
544-Wire Wrap .050x.025(1.27x0.64) - Tail LG=.750(19.05)
.100 (2.54) Contact Spacing x .200 (5.08) Row Spacing

THIS IS A C.A.D. GENERATED DRAWING DO NOT MAKE MANUAL REVISIONS TO MASTE