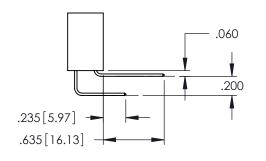

<u>Contact Dimensions:</u>
544-Wire Wrap .050x.025(1.27x0.64) - Tail LG=.750(19.05)
.100 (2.54) Contact Spacing x .200 (5.08) Row Spacing

THIS IS A C.A.D. GENERATED DRAWING DO NOT MAKE MANUAL REVISIONS TO MASTE

345/395 SERIES CARD EDGE CONNECTOR CONTACT CODE 555,556,558,559,560 DIMENSIONS

YOUR CONNECTION TO QUALITY & SERVICE

ACAD REFERENCE NO. 345-ENG-MASTER DATE:MAY.16/2017 DRAWN: R.STA.MONICA 1:1 SHEET 2 OF 2