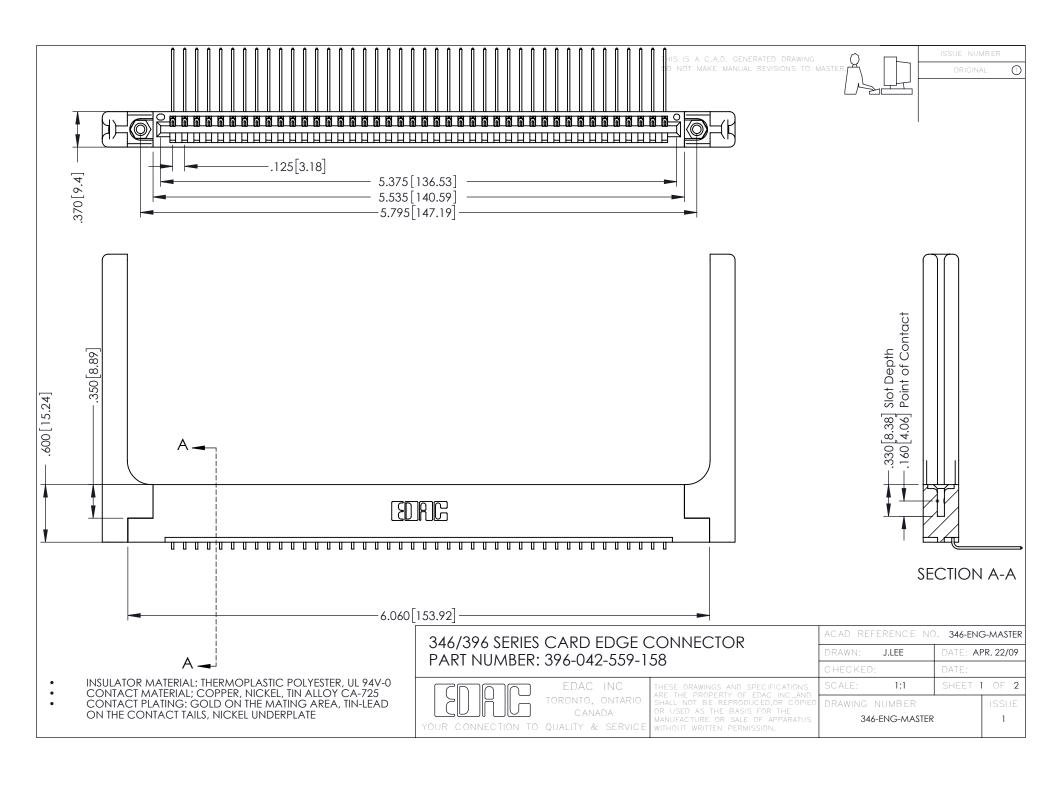

**Contact Code 555** 

**Contact Code 556** 

INSULATOR MATERIAL: THERMOPLASTIC POLYESTER, UL 94V-0 CONTACT MATERIAL; COPPER, NICKEL, TIN ALLOY CA-725

CONTACT PLATING: GOLD ON THE MATING AREA, TIN-LEAD ON THE CONTACT TAILS, NICKEL UNDERPLATE

## 346/396 SERIES CARD EDGE CONNECTOR CONTACT CODE 555,556,558,559,560 DIMENSIONS

YOUR CONNECTION TO QUALITY & SERVICE

|   | ACAD REFERENCE NO. 346-ENG-MASTER |                         |
|---|-----------------------------------|-------------------------|
|   | DRAWN: J.LEE                      | DATE: <b>APR. 22/09</b> |
|   | CHECKED:                          | DATE:                   |
|   | SCALE: 1:1                        | SHEET 2 OF 2            |
| D | DRAWING NUMBER                    | ISSUE                   |