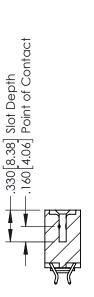

## **Contact Code 555**

## **Contact Code 556**

INSULATOR MATERIAL: THERMOPLASTIC POLYESTER, UL 94V-0 CONTACT MATERIAL; COPPER, NICKEL, TIN ALLOY CA-725 CONTACT PLATING: GOLD ON THE MATING AREA, TIN-LEAD

ON THE CONTACT TAILS, NICKEL UNDERPLATE