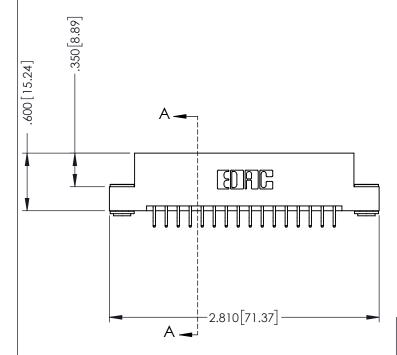

346-ENG-MASTER

**SECTION A-A** 

ISSUE NUMBER ORIGINAL 1

## 346/396 SERIES CARD EDGE CONNECTOR CONTACT CODE 555,556,558,559,560 DIMENSIONS

YOUR CONNECTION TO QUALITY & SERVICE

**EDAC INC** TORONTO, ONTARIO CANADA

THESE DRAWINGS AND SPECIFICATIONS ARE THE PROPERTY OF EDAC INC.,AND SHALL NOT BE REPRODUCED, OR COPIED OR USED AS THE BASIS FOR THE MANUFACTURE OR SALE OF APPARATUS WITHOUT WRITTEN PERMISSION.

|  | ACAD REFERENCE NO. | 346-ENG-MASTER   |  |
|--|--------------------|------------------|--|
|  | DRAWN: J.LEE       | DATE: APR. 22/09 |  |
|  | CHECKED:           | DATE:            |  |
|  | SCALE: 1:1         | SHEET 2 OF 2     |  |
|  | DRAWING NUMBER     | ISSUE            |  |
|  | 346-ENG-MASTER     | 1                |  |