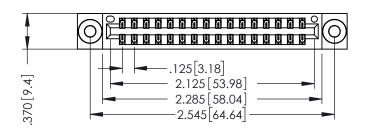

THIS IS A C.A.D. GENERATED DRAWING DO NOT MAKE MANUAL REVISIONS TO MASTER.

ISSUE NUMBER

ORIGINAL

1

INSULATOR MATERIAL: THERMOPLASTIC POLYESTER, UL 94V-0 CONTACT MATERIAL; COPPER, NICKEL, TIN ALLOY CA-725 CONTACT PLATING: GOLD ON THE MATING AREA, TIN-LEAD

ON THE CONTACT TAILS, NICKEL UNDERPLATE

346/396 SERIES CARD EDGE CONNECTOR PART NUMBER: 396-032-556-203

YOUR CONNECTION TO QUALITY & SERVICE

**EDAC INC** TORONTO, ONTARIO CANADA

THESE DRAWINGS AND SPECIFICATIONS ARE THE PROPERTY OF EDAC INC.,AND SHALL NOT BE REPRODUCED, OR COPIED OR USED AS THE BASIS FOR THE MANUFACTURE OR SALE OF APPARATUS WITHOUT WRITTEN PERMISSION.

| ACAD REFERENCE NO. |       | 346-ENG-MASTER |           |
|--------------------|-------|----------------|-----------|
| DRAWN:             | J.LEE | DATE: AF       | PR. 22/09 |
| CHECKED:           |       | DATE:          |           |
| SCALE:             | 1:1   | SHEET 1        | OF 2      |
| DRAWING NU         |       | ISSUE          |           |