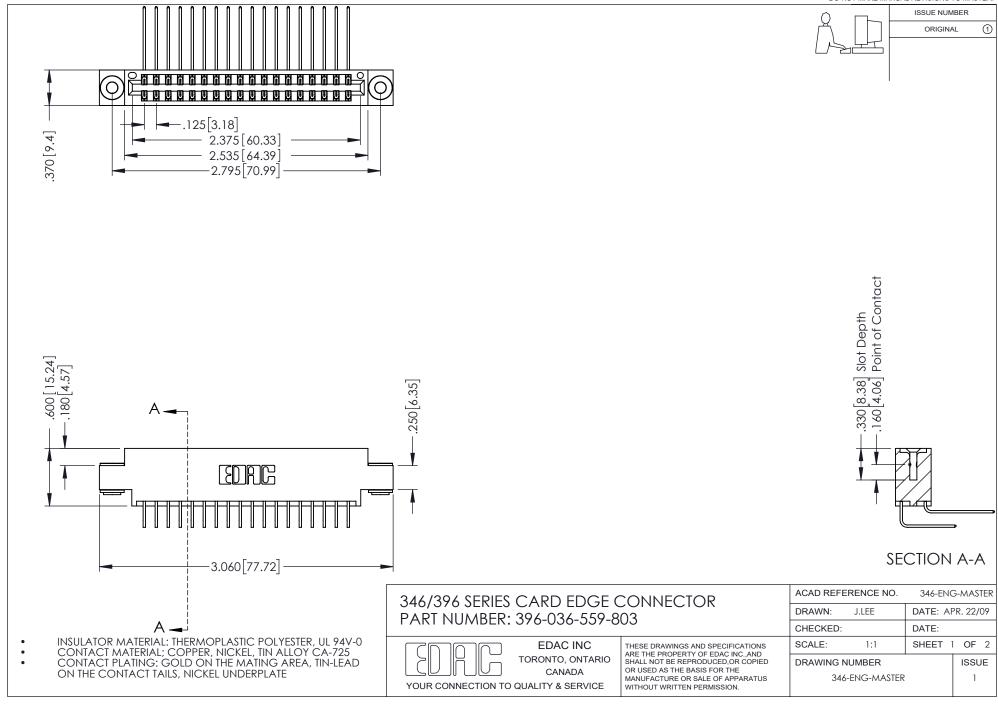

## **Contact Code 556**

INSULATOR MATERIAL: THERMOPLASTIC POLYESTER, UL 94V-0 CONTACT MATERIAL; COPPER, NICKEL, TIN ALLOY CA-725 CONTACT PLATING: GOLD ON THE MATING AREA, TIN-LEAD

ON THE CONTACT TAILS, NICKEL UNDERPLATE

## 346/396 SERIES CARD EDGE CONNECTOR CONTACT CODE 555,556,558,559,560 DIMENSIONS

YOUR CONNECTION TO QUALITY & SERVICE

**EDAC INC** TORONTO, ONTARIO CANADA

THESE DRAWINGS AND SPECIFICATIONS ARE THE PROPERTY OF EDAC INC.,AND SHALL NOT BE REPRODUCED, OR COPIED OR USED AS THE BASIS FOR THE MANUFACTURE OR SALE OF APPARATUS WITHOUT WRITTEN PERMISSION.