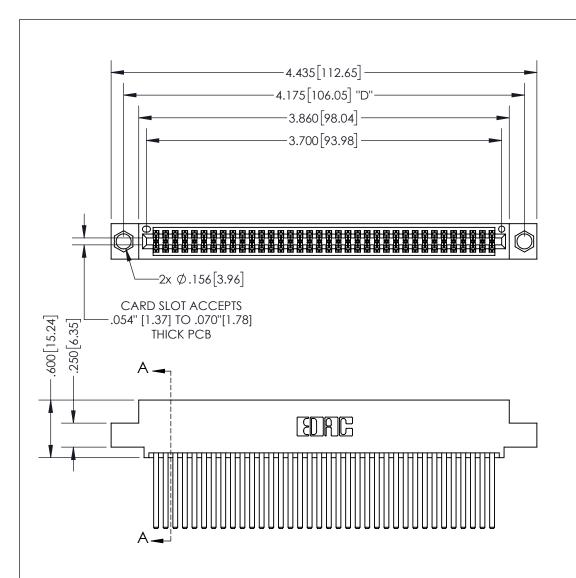

THIS IS A C.A.D. GENERATED DRAWING DO NOT MAKE MANUAL REVISIONS TO MASTER.

ISSUE NUMBER

1

ORIGINAL

.160 4.06 POINT OF CONTACT .330[8.38] -.370[9.4] **CARD SLOT** 

**SECTION A-A** 

<u>Contact Dimensions:</u> 544-Wire Wrap .050x.025(1.27x0.64) - Tail LG=.750(19.05) .100 (2.54) Contact Spacing x .200 (5.08) Row Spacing

INSULATOR MATERIAL: THERMOPLASTIC PBT, UL 94V-0 CONTACT MATERIAL; COPPER TIN ALLOY CONTACT PLATING: GOLD ON THE MATING AREA, TIN PLATING ON THE CONTACT TAILS, NICKEL UNDERPLATE

345/395 SERIES CARD EDGE CONNECTOR PART NUMBER: 395-072-544-504

| ACAD REFERENCE NO.  | 345-ENG-MASTER   |
|---------------------|------------------|
| DRAWN: R.STA.MONICA | DATE:MAY.16/2017 |
| CHECKED:            | DATE:            |
| SCALE: 1:1          | SHEET 1 OF 2     |
| DRAWING NUMBER      | ISSUE            |
| 345-ENG-MASTER      | 1                |