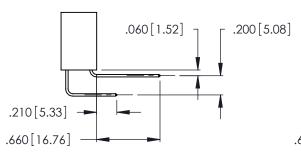

Contact Dimensions:
558-90 Degree Bend (Code 541 Contacts)
See Sheet 2 for Contact Code 555, 556, 558, 559, 560 Dimensions

THIS IS A C.A.D. GENERATED DRAWING DO NOT MAKE MANUAL REVISIONS TO MASTER.

.330 [8.38] Card Slot .160 [4.07] Point of Contact

INSULATOR MATERIAL: THERMOPLASTIC POLYESTER, UL 94V-0 CONTACT MATERIAL; COPPER, NICKEL, TIN\_ALLOY CA-725

CONTACT PLATING: GOLD ON THE MATING AREA, TIN-LEAD ON THE CONTACT TAILS, NICKEL UNDERPLATE

346/396 SERIES CARD EDGE CONNECTOR PART NUMBER: 396-006-558-608