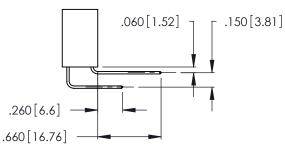

Card Slot Accepts .054 [1.37] to .070 [1.78] Thick P.C. Board

THIS IS A C.A.D. GENERATED DRAWING DO NOT MAKE MANUAL REVISIONS TO MASTER.

Contact Code 556

ISSUE NUMBER

ORIGINAL

1

**Contact Code 555** 

.165 [4.19] .045(1.14) to .060(1.52) Between Tails .375 [9.54] .125(3.18) to .210(5.33) **Outside Tails** 