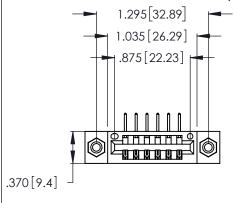

Contact Dimensions:
558-90 Degree Bend (Code 541 Contacts)
See Sheet 2 for Contact Code 555, 556, 558, 559, 560 Dimensions

THIS IS A C.A.D. GENERATED DRAWING DO NOT MAKE MANUAL REVISIONS TO MASTER.

.330 [8.38] Card Slot .160 [4.07] Point of Contact

INSULATOR MATERIAL: THERMOPLASTIC POLYESTER, UL 94V-0 CONTACT MATERIAL; COPPER, NICKEL, TIN\_ALLOY CA-725

CONTACT PLATING: GOLD ON THE MATING AREA, TIN-LEAD ON THE CONTACT TAILS, NICKEL UNDERPLATE

346/396 SERIES CARD EDGE CONNECTOR PART NUMBER: 396-006-558-608