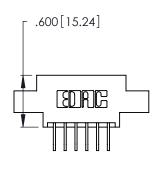

Card Slot Accepts .054 [1.37] to .070 [1.78] Thick P.C. Board

THIS IS A C.A.D. GENERATED DRAWING DO NOT MAKE MANUAL REVISIONS TO MASTER.

Contact Code 556

ISSUE NUMBER

ORIGINAL

1

**Contact Code 555** 

.165 [4.19] .045(1.14) to .060(1.52) Between Tails .375 [9.54] .125(3.18) to .210(5.33) **Outside Tails** 

**Contact Code 558** 