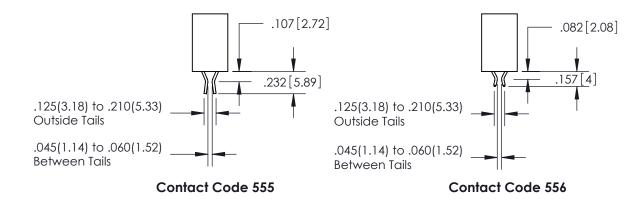

SECTION A-A

ISSUE NUMBER

ORIGINAL

1

**Contact Code 558** 

**Contact Code 559** 

**Contact Code 560** 

ACAD REFERENCE NO.

| 345/395 SERIES CARD EDGE CONNECTOR          |
|---------------------------------------------|
| CONTACT CODE 555,556,558,559,560 DIMENSIONS |

YOUR CONNECTION TO QUALITY & SERVICE

**EDAC INC** TORONTO, ONTARIO CANADA

THESE DRAWINGS AND SPECIFICATIONS ARE THE PROPERTY OF EDAC INC., AND SHALL NOT BE REPRODUCED, OR COPIED OR USED AS THE BASIS FOR THE MANUFACTURE OR SALE OF APPARATUS WITHOUT WRITTEN PERMISSION.

| S | DRAWN: R.STA.MONICA | DATE:MAY.16/2017 |   |
|---|---------------------|------------------|---|
|   | CHECKED:            | DATE:            |   |
|   | SCALE: 1:1          | SHEET 2 OF 2     | _ |
|   | DRAWING NUMBER      | ISSUE            |   |
|   | 345-ENG-MASTER      | 1                |   |
|   |                     |                  |   |