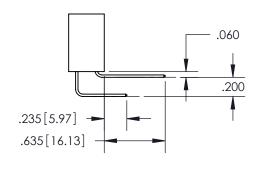

SECTION A-A

ISSUE NUMBER

ORIGINAL

1

**Contact Code 558** 

**Contact Code 559** 

**Contact Code 560** 

ACAD REFERENCE NO.

| 345/395 SERIES CARD EDGE CONNECTOR          |
|---------------------------------------------|
| CONTACT CODE 555,556,558,559,560 DIMENSIONS |

YOUR CONNECTION TO QUALITY & SERVICE

**EDAC INC** TORONTO, ONTARIO CANADA

THESE DRAWINGS AND SPECIFICATIONS ARE THE PROPERTY OF EDAC INC., AND SHALL NOT BE REPRODUCED, OR COPIED OR USED AS THE BASIS FOR THE MANUFACTURE OR SALE OF APPARATUS WITHOUT WRITTEN PERMISSION.

| S | DRAWN: R.STA.MONICA | DATE:MAY.16/2017 |   |
|---|---------------------|------------------|---|
|   | CHECKED:            | DATE:            |   |
|   | SCALE: 1:1          | SHEET 2 OF 2     | _ |
|   | DRAWING NUMBER      | ISSUE            |   |
|   | 345-ENG-MASTER      | 1                |   |
|   |                     |                  |   |