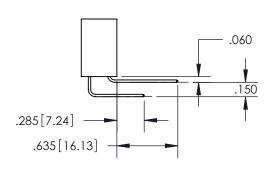

THIS IS A C.A.D. GENERATED DRAWING DO NOT MAKE MANUAL REVISIONS TO MASTER.

ISSUE NUMBER ORIGINAL

1

.160 4.06 POINT OF CONTACT .330[8.38] -.370[9.4] **CARD SLOT** .150 [3.81]

**Contact Dimensions:** 523-P.C. Tail .025 Sq.(0.64 Sq.) - Tail LG=.390(9.91)

.100 (2.54) Contact Spacing x .200 (5.08) Row Spacing

INSULATOR MATERIAL: THERMOPLASTIC PBT, UL 94V-0 CONTACT MATERIAL; COPPER TIN ALLOY CONTACT PLATING: GOLD ON THE MATING AREA, TIN PLATING ON THE CONTACT TAILS, NICKEL UNDERPLATE