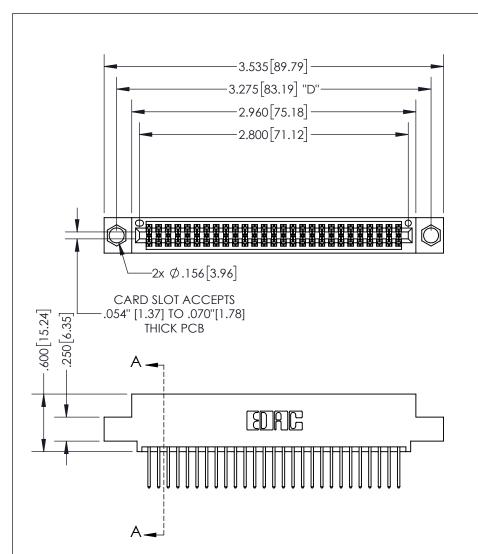

THIS IS A C.A.D. GENERATED DRAWING DO NOT MAKE MANUAL REVISIONS TO MASTER.

ISSUE NUMBER ORIGINAL

1

.160 4.06 POINT OF CONTACT .330[8.38] -.370[9.4] **CARD SLOT** .150 [3.81]

**Contact Dimensions:** 523-P.C. Tail .025 Sq.(0.64 Sq.) - Tail LG=.390(9.91)

.100 (2.54) Contact Spacing x .200 (5.08) Row Spacing

INSULATOR MATERIAL: THERMOPLASTIC PBT, UL 94V-0 CONTACT MATERIAL; COPPER TIN ALLOY CONTACT PLATING: GOLD ON THE MATING AREA, TIN PLATING ON THE CONTACT TAILS, NICKEL UNDERPLATE

## 345/395 SERIES CARD EDGE CONNECTOR PART NUMBER: 395-054-523-504

YOUR CONNECTION TO QUALITY & SERVICE

**EDAC INC** TORONTO, ONTARIO CANADA

THESE DRAWINGS AND SPECIFICATIONS ARE THE PROPERTY OF EDAC INC.,AND SHALL NOT BE REPRODUCED, OR COPIED OR USED AS THE BASIS FOR THE MANUFACTURE OR SALE OF APPARATUS WITHOUT WRITTEN PERMISSION.

| ACAD REFERENCE NO. |        | 345-ENG-MASTER   |      |
|--------------------|--------|------------------|------|
| DRAWN: R.STA.N     | IONICA | DATE:MAY.16/2017 |      |
| CHECKED:           |        | DATE:            |      |
| SCALE: 1           | :1     | SHEET 1          | OF 2 |
| DRAWING NUMBER     |        | ISSUE            |      |
| 345-ENG-MASTER     |        | 1                |      |