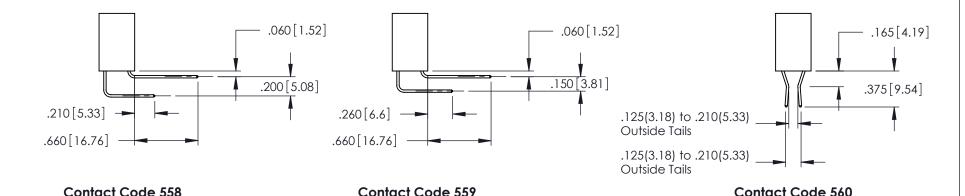

ORIGINAL 1

ISSUE NUMBER

**Contact Code 555** 

**Contact Code 556** 

INSULATOR MATERIAL: THERMOPLASTIC POLYESTER, UL 94V-0 CONTACT MATERIAL; COPPER, NICKEL, TIN ALLOY CA-725 CONTACT PLATING: GOLD ON THE MATING AREA, TIN-LEAD

## 346/396 SERIES CARD EDGE CONNECTOR CONTACT CODE 555,556,558,559,560 DIMENSIONS

YOUR CONNECTION TO QUALITY & SERVICE

**EDAC INC** TORONTO, ONTARIO CANADA

THESE DRAWINGS AND SPECIFICATIONS ARE THE PROPERTY OF EDAC INC.,AND SHALL NOT BE REPRODUCED, OR COPIED OR USED AS THE BASIS FOR THE MANUFACTURE OR SALE OF APPARATUS WITHOUT WRITTEN PERMISSION.