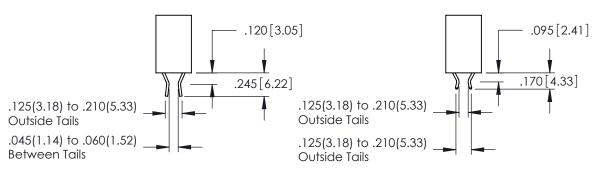

ORIGINAL 1

ISSUE NUMBER

**Contact Code 555** 

**Contact Code 556** 

INSULATOR MATERIAL: THERMOPLASTIC POLYESTER, UL 94V-0 CONTACT MATERIAL; COPPER, NICKEL, TIN ALLOY CA-725 CONTACT PLATING: GOLD ON THE MATING AREA, TIN-LEAD

## 346/396 SERIES CARD EDGE CONNECTOR CONTACT CODE 555,556,558,559,560 DIMENSIONS

YOUR CONNECTION TO QUALITY & SERVICE

**EDAC INC** TORONTO, ONTARIO CANADA

THESE DRAWINGS AND SPECIFICATIONS ARE THE PROPERTY OF EDAC INC.,AND SHALL NOT BE REPRODUCED, OR COPIED OR USED AS THE BASIS FOR THE MANUFACTURE OR SALE OF APPARATUS WITHOUT WRITTEN PERMISSION.