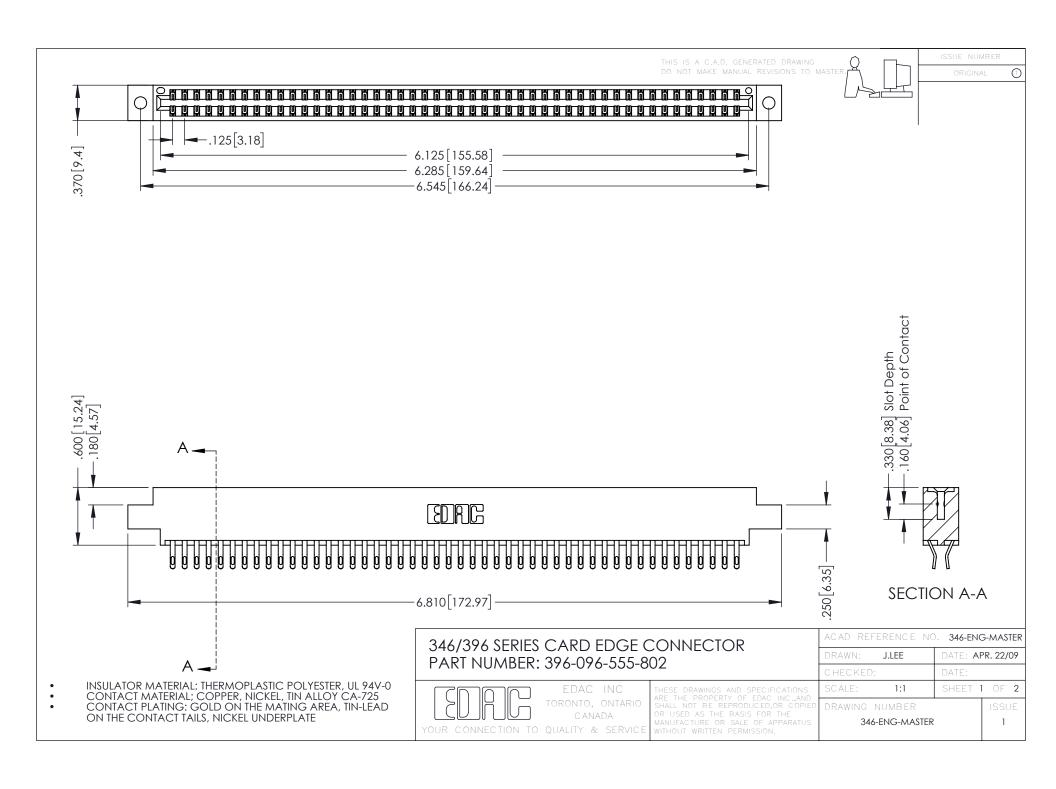

**Contact Code 555** 

**Contact Code 556** 

INSULATOR MATERIAL: THERMOPLASTIC POLYESTER, UL 94V-0 CONTACT MATERIAL; COPPER, NICKEL, TIN ALLOY CA-725

CONTACT PLATING: GOLD ON THE MATING AREA, TIN-LEAD ON THE CONTACT TAILS, NICKEL UNDERPLATE