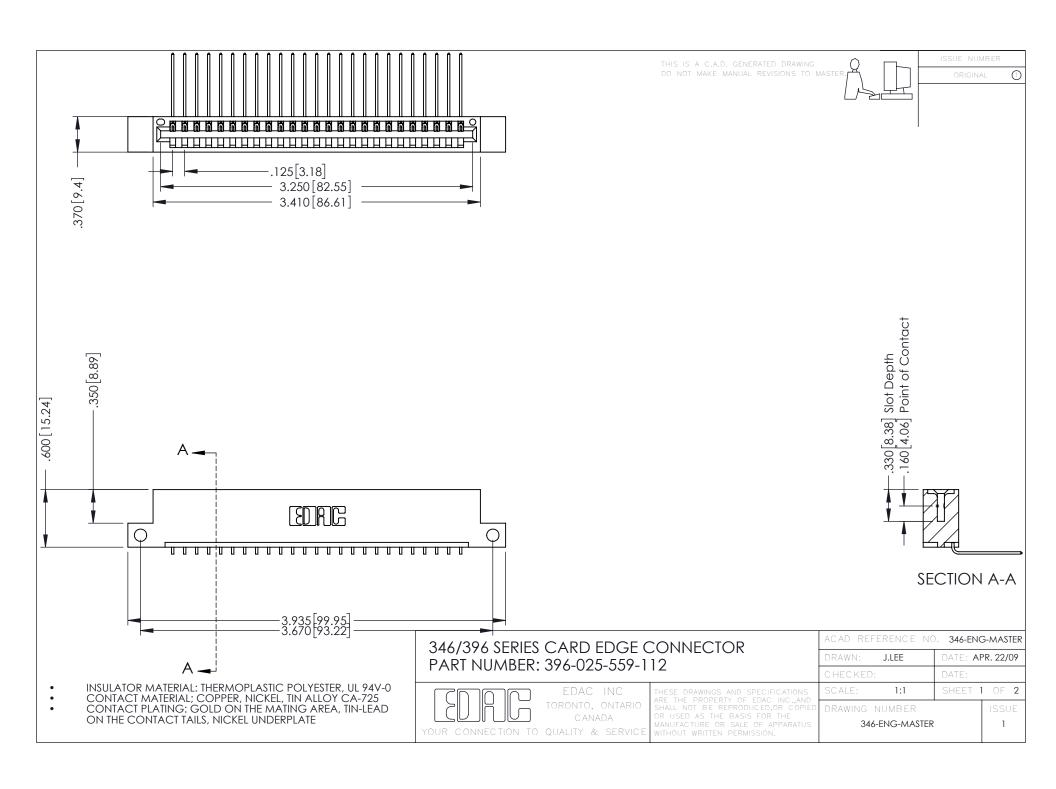

**Contact Code 555** 

**Contact Code 556** 

INSULATOR MATERIAL: THERMOPLASTIC POLYESTER, UL 94V-0 CONTACT MATERIAL; COPPER, NICKEL, TIN ALLOY CA-725 CONTACT PLATING: GOLD ON THE MATING AREA, TIN-LEAD

ON THE CONTACT TAILS, NICKEL UNDERPLATE

## 346/396 SERIES CARD EDGE CONNECTOR CONTACT CODE 555,556,558,559,560 DIMENSIONS

YOUR CONNECTION TO QUALITY & SERVICE

|   | ACAD REFERENCE NO. 346-ENG-MASTER |                  |
|---|-----------------------------------|------------------|
|   | DRAWN: J.LEE                      | DATE: APR. 22/09 |
|   | CHECKED:                          | DATE:            |
|   | SCALE: 1:1                        | SHEET 2 OF 2     |
| D | DRAWING NUMBER                    | ISSUE            |