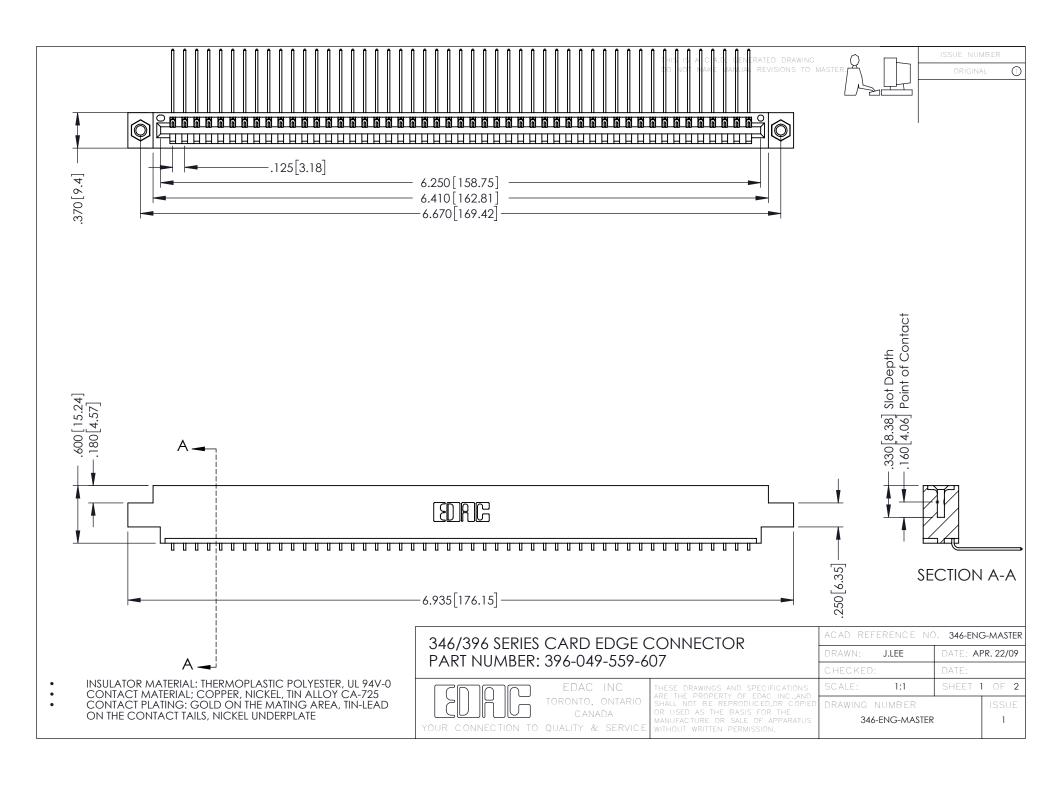

**Contact Code 555** 

**Contact Code 556** 

INSULATOR MATERIAL: THERMOPLASTIC POLYESTER, UL 94V-0 CONTACT MATERIAL; COPPER, NICKEL, TIN ALLOY CA-725

CONTACT PLATING: GOLD ON THE MATING AREA, TIN-LEAD ON THE CONTACT TAILS, NICKEL UNDERPLATE

## 346/396 SERIES CARD EDGE CONNECTOR CONTACT CODE 555,556,558,559,560 DIMENSIONS

YOUR CONNECTION TO QUALITY & SERVICE

|   | ACAD REFERENCE NO. 346-ENG-MASTER |                  |
|---|-----------------------------------|------------------|
|   | DRAWN: J.LEE                      | DATE: APR. 22/09 |
|   | CHECKED:                          | DATE:            |
|   | SCALE: 1:1                        | SHEET 2 OF 2     |
| D | DRAWING NUMBER                    | ISSUE            |