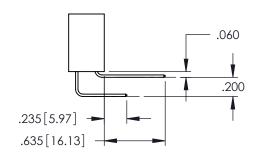

Contact Dimensions: 520-P.C. Tail .030x.018(0.76x0.46) - Tail LG=.175(4.45) .100 (2.54) Contact Spacing x .200 (5.08) Row Spacing

60[4.06] POINT OF CONTACT

330[8.38] CARD SLOT

1

345/395 SERIES CARD EDGE CONNECTOR PART NUMBER: 395-010-520-888