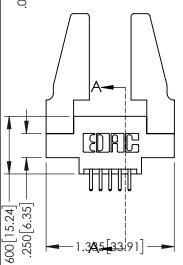

ACAD REFERENCE NO. 345-ENG-MASTER

DRAWN: R.STA.MONICA DATE:MAY.16/2017

**SECTION A-A** 

.175 4.45

INSULATOR MATERIAL: THERMOPLASTIC PBT BLACK, UL 94V-0

CONTACT MATERIAL; COPPER TIN ALLOY CONTACT PLATING: GOLD ON THE MATING AREA, TIN PLATING ON THE CONTACT TAILS, NICKEL UNDERPLATE