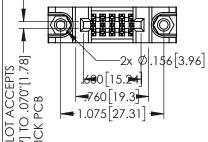

| <b>A</b>                                                        |                                                              |
|-----------------------------------------------------------------|--------------------------------------------------------------|
| CARD SLOT ACCEPTS<br>.054" [1.37] TO .070"[1.78] —<br>THICK PCB | 2x Ø.156[3.96]<br>.600[15.24]<br>.760[19.3]<br>.1.075[27.31] |
| CA                                                              |                                                              |