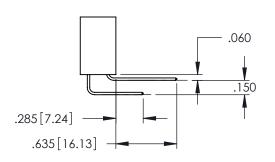

Contact Dimensions: 520-P.C. Tail .030x.018(0.76x0.46) - Tail LG=.175(4.45) .100 (2.54) Contact Spacing x .200 (5.08) Row Spacing

60[4.06] POINT OF CONTACT

330[8.38] CARD SLOT

1

345/395 SERIES CARD EDGE CONNECTOR PART NUMBER: 395-010-520-888

ACAD REFERENCE NO. 345-ENG-MASTER

DRAWN: R.STA.MONICA DATE:MAY.16/2017

**SECTION A-A** 

.175 4.45

INSULATOR MATERIAL: THERMOPLASTIC PBT BLACK, UL 94V-0

CONTACT MATERIAL; COPPER TIN ALLOY CONTACT PLATING: GOLD ON THE MATING AREA, TIN PLATING ON THE CONTACT TAILS, NICKEL UNDERPLATE