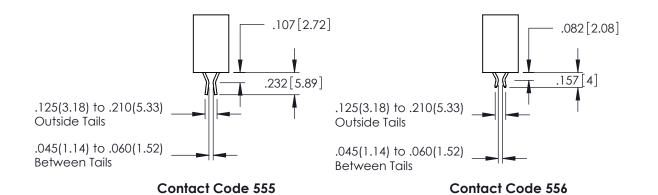

**Contact Code 558** 

Contact Code 559

**Contact Code 560** 

INSULATOR MATERIAL: THERMOPLASTIC POLYESTER, UL 94V-0 DAP MATERIAL AVAILABLE UPON REQUEST

CONTACT MATERIAL; COPPER ALLOY CONTACT PLATING: GOLD ON THE MATING AREA, TIN PLATING ON THE CONTACT TAILS, NICKEL UNDERPLATE