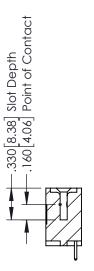

SULATOR MATERIAL: THERMOPLASTIC POLYESTER, UL 94V-0 CONTACT MATERIAL; COPPER, NICKEL, TIN ALLOY CA-725 CONTACT PLATING: GOLD ON THE MATING AREA, TIN-LEAD

ON THE CONTACT TAILS, NICKEL UNDERPLATE

346/396 SERIES CARD EDGE CONNECTOR PART NUMBER: 396-012-521-107

YOUR CONNECTION TO QUALITY & SERVICE

**EDAC INC** TORONTO, ONTARIO CANADA

THESE DRAWINGS AND SPECIFICATIONS ARE THE PROPERTY OF EDAC INC.,AND SHALL NOT BE REPRODUCED, OR COPIED OR USED AS THE BASIS FOR THE MANUFACTURE OR SALE OF APPARATUS WITHOUT WRITTEN PERMISSION.

| ACAD REFERENCE NO. | 346-ENG-MASTER   |
|--------------------|------------------|
| DRAWN: J.LEE       | DATE: APR. 22/09 |
| CHECKED:           | DATE:            |
| SCALE: 1:1         | SHEET 1 OF 2     |
| DRAWING NUMBER     | ISSUE            |

346-ENG-MASTER



**SECTION A-A** 



ISSUE NUMBER ORIGINAL 1



## **Contact Code 555**

## **Contact Code 556**



INSULATOR MATERIAL: THERMOPLASTIC POLYESTER, UL 94V-0 CONTACT MATERIAL; COPPER, NICKEL, TIN ALLOY CA-725 CONTACT PLATING: GOLD ON THE MATING AREA, TIN-LEAD

ON THE CONTACT TAILS, NICKEL UNDERPLATE

## 346/396 SERIES CARD EDGE CONNECTOR CONTACT CODE 555,556,558,559,560 DIMENSIONS

YOUR CONNECTION TO QUALITY & SERVICE

**EDAC INC** TORONTO, ONTARIO CANADA

THESE DRAWINGS AND SPECIFICATIONS ARE THE PROPERTY OF EDAC INC.,AND SHALL NOT BE REPRODUCED, OR COPIED OR USED AS THE BASIS FOR THE MANUFACTURE OR SALE OF APPARATUS WITHOUT WRITTEN PERMISSION.

|   | ACAD REFERENCE NO. | 346-ENG-MASTER   |
|---|--------------------|------------------|
|   | DRAWN: J.LEE       | DATE: APR. 22/09 |
| ) | CHEC