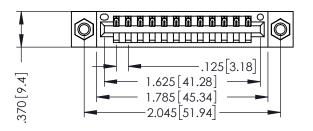

THIS IS A C.A.D. GENERATED DRAWING DO NOT MAKE MANUAL REVISIONS TO MASTER.

ISSUE NUMBER

ORIGINAL

1

INSULATOR MATERIAL: THERMOPLASTIC POLYESTER, UL 94V-0 CONTACT MATERIAL; COPPER, NICKEL, TIN ALLOY CA-725 CONTACT PLATING: GOLD ON THE MATING AREA, TIN-LEAD

ON THE CONTACT TAILS, NICKEL UNDERPLATE

346/396 SERIES CARD EDGE CONNECTOR PART NUMBER: 396-012-521-107

YOUR CONNECTION TO QUALITY & SERVICE

**EDAC INC** TORONTO, ONTARIO CANADA

THESE DRAWINGS AND SPECIFICATIONS ARE THE PROPERTY OF EDAC INC.,AND SHALL NOT BE REPRODUCED, OR COPIED OR USED AS THE BASIS FOR THE MANUFACTURE OR SALE OF APPARATUS WITHOUT WRITTEN PERMISSION.

| ACAD REFERENCE NO. | 346-ENG-MASTER   |
|--------------------|------------------|
| DRAWN: J.LEE       | DATE: APR. 22/09 |
| CHECKED:           | DATE:            |
| SCALE: 1:1         | SHEET 1 OF 2     |
| DRAWING NUMBER     | ISSUE            |