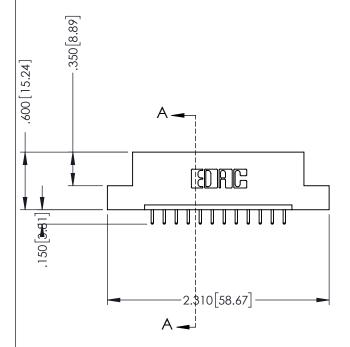

## 346/396 SERIES CARD EDGE CONNECTOR CONTACT CODE 555,556,558,559,560 DIMENSIONS

YOUR CONNECTION TO QUALITY & SERVICE

**EDAC INC** TORONTO, ONTARIO CANADA

THESE DRAWINGS AND SPECIFICATIONS ARE THE PROPERTY OF EDAC INC.,AND SHALL NOT BE REPRODUCED, OR COPIED OR USED AS THE BASIS FOR THE MANUFACTURE OR SALE OF APPARATUS WITHOUT WRITTEN PERMISSION.

|   | ACAD REFERENCE NO. | 346-ENG-MASTER   |
|---|--------------------|------------------|
|   | DRAWN: J.LEE       | DATE: APR. 22/09 |
| ) | CHECKED:           | DATE:            |
|   | SCALE: 1:1         | SHEET 2 OF 2     |
|   | DRAWING NUMBER     | ISSUE            |
|   | 346-ENG-MASTER     | 1                |